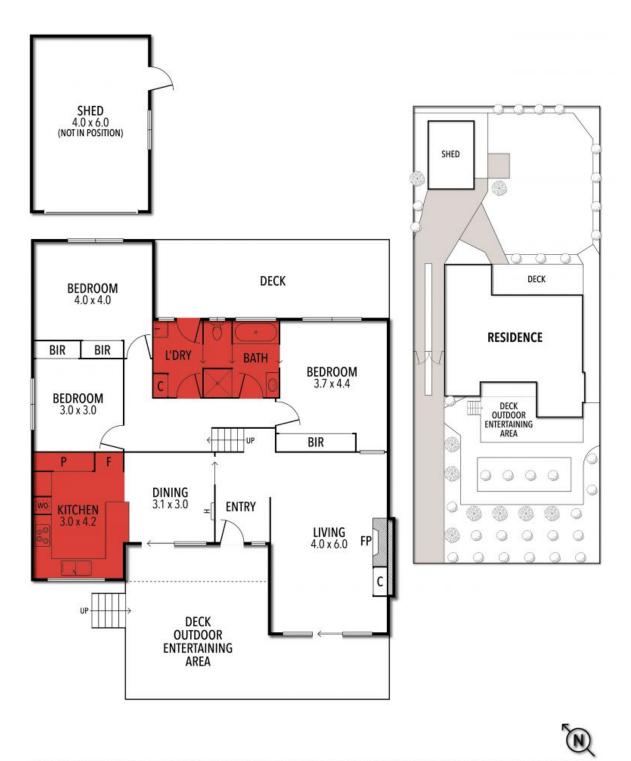

## **10 ALLEYNE AVENUE, TORQUAY**

THE ABOVE PLAN IS AN ARTIST'S IMPRESSION ONLY, IT INCLUDES ELEMENTS THAT ARE FOR DISPLAY PURPOSES ONLY AND MAY NOT BE TO SCALE. LANDSCAPING SHOWN IS INDICATIVE ONLY. DIMENSIONS ARE APPROXIMATE.