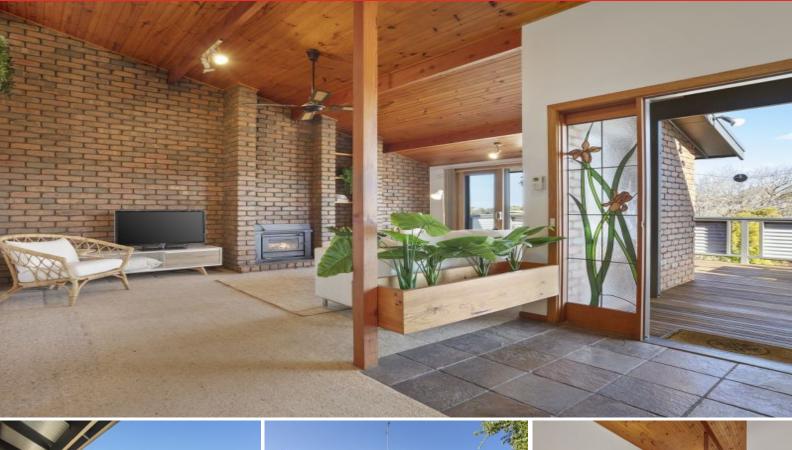

The spacious living zone is a highlight with its exposed brick feature wall, vaulted timber lined ceilings, log fire and easy access to outdoor entertaining on the solid wood deck. The dining area also connects to the outdoors and enjoys the serene valley views. A large kitchen includes a pantry and plentiful work and storage space.