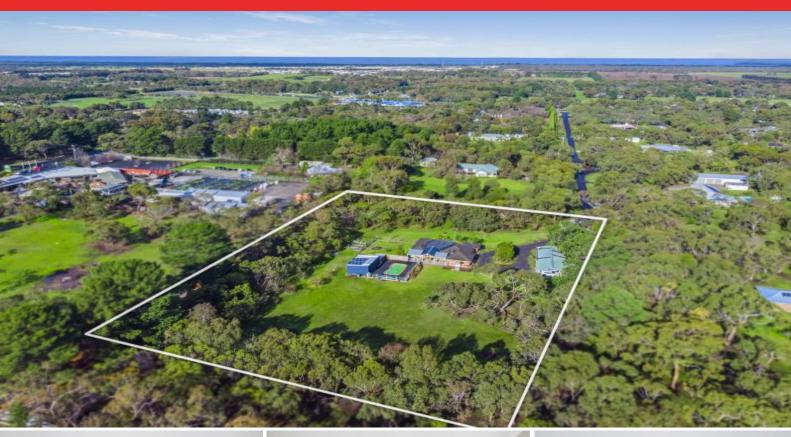

36-40 Fairway Drive WALLINGTON, VIC

4

2

## Family Rural & Coastal Living!

The list continues with a double garage and adjoining workshop that has plumbing and instant gas heating, dual carport, 15 amp GPO, chook shed, established vegetable garden, built-in basketball ring and water tank. Positioned at the top of a quiet cul-de-sac and within an easy distance to Geelong and Ocean Grove, this well-presented residence will appeal to those in the growing or starting a family stage. Go for a drive today - you will not want to leave!

**Price:** \$1,200,000 - \$1,300,000

**Property Type:** House **Land:** 2.99 Acres