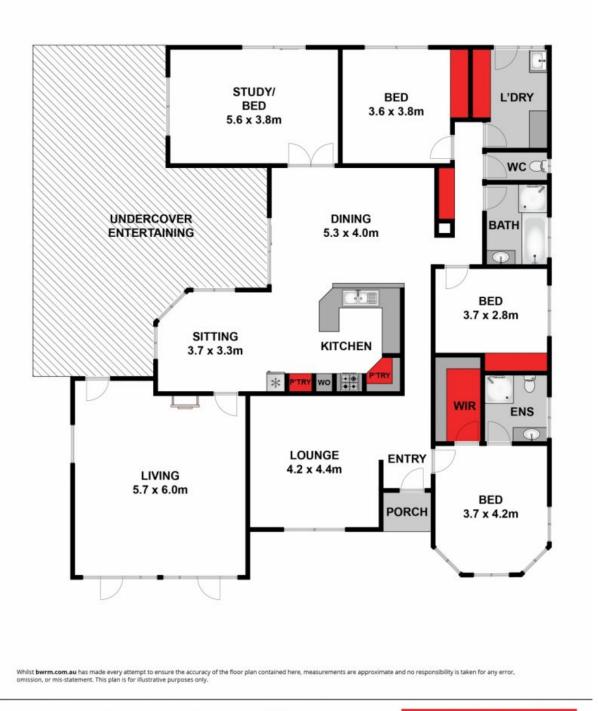

36-40 Fairway Drive WALLINGTON, VIC

4

2

## Family Rural & Coastal Living!

The list continues with a double garage and adjoining workshop that has plumbing and instant gas heating, dual carport, 15 amp GPO, chook shed, established vegetable garden, built-in basketball ring and water tank. Positioned at the top of a quiet cul-de-sac and within an easy distance to Geelong and Ocean Grove, this well-presented residence will appeal to those in the growing or starting a family stage. Go for a drive today - you will not want to leave!