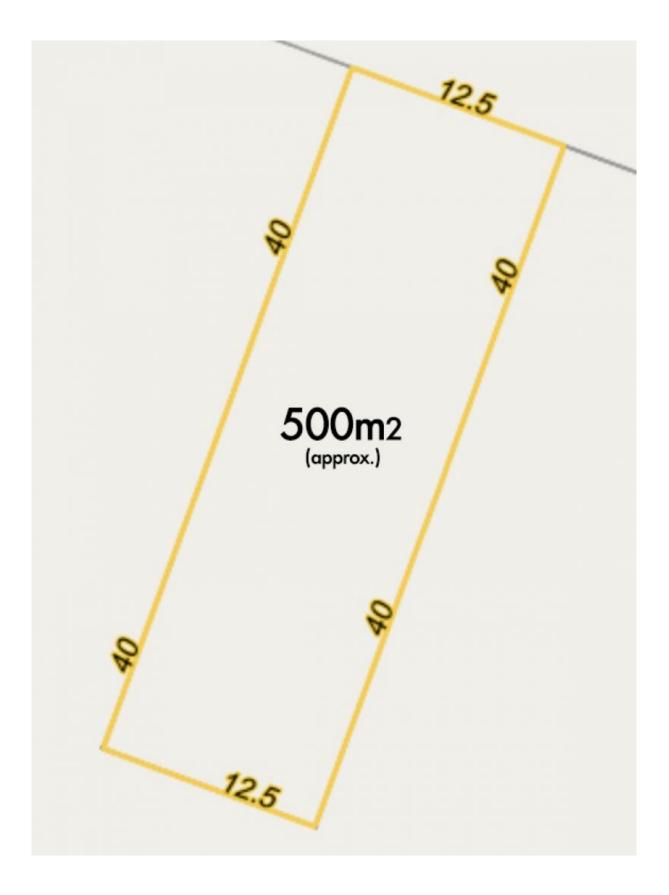

## Build Your Dream Home in Prestige Location

If you're looking to build your dream home in one of Leopold's most sought-after locations, look no further! This 500m2 parcel of land lends itself to a brand new family home or is a perfect investment opportunity! Set among established homes on large blocks with easy access to public transport, shopping centre, Bellarine Rail Trail, primary school and within walking distance to the Leopold Sportsman's Club. 12.5m frontage x 40 metres approx. It is not often that these vacant allotments become available - be quick. Soon to be titled.

Hotondo Homes have designed a house and land package suitable for this block and location! Contact Karen for more details.

| Price:         | \$280,000 - \$308,000 |
|----------------|-----------------------|
| Property Type: | Land                  |
| Land:          | 500 m2                |