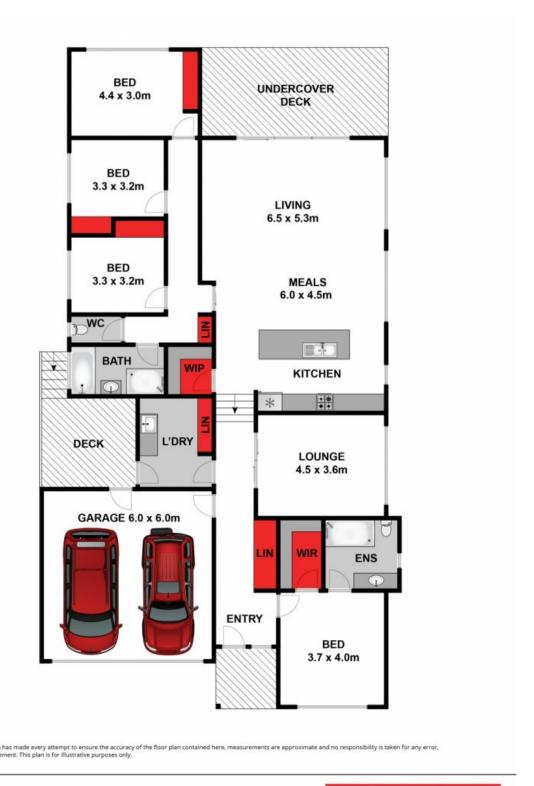

## Brand New Home in Boutique Development

Located in Central Walk Estate, Drysdale's new boutique residential development, this brand new family home offers an enviable, relaxed lifestyle - just 200 metres from the town centre. Working to a contemporary masterplan, the estate incorporates numerous views to nearby hills populated with mature eucalypts, plus a central reserve that features a creek running through stunning wetlands. Everything here looks as fresh as a daisy. Custom designed by a local builder, this quality home sits comfortably on the lower side of elevated Platinum Avenue, with a neat terraced front garden and a double lock-up garage. From the covered portico, a polished-timber passage leads down to the generous open-plan kitchen/dining/lounge area, while along the way is the master bedroom with its walk-in robe and sparkling ensuite, a lounge/entertainment room with double doors, and a laundry equipped with plenty of cupboard space. The kitchen boasts premium appliances including twin Westinghouse electric ovens, a Technika 5-burner gas cooktop, an Omega dishwasher, and island bench with two sinks, and a walk-in pantry. The lounge/dining section opens onto a covered deck that's made for made for outdoor dining and entertainment. Adjacent to this main living hub are three more which share the main hathroom (hath and shower)