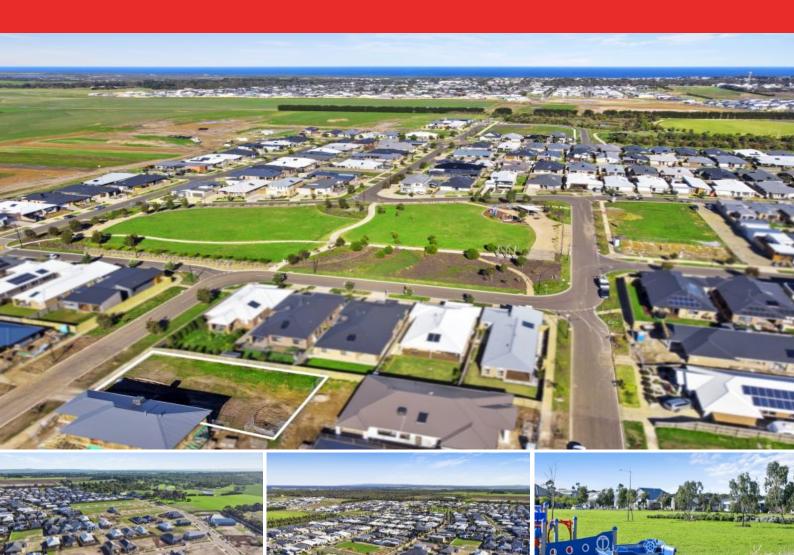

## 78 Devlins Road OCEAN GROVE, VIC

## THIS IS THE ONE

The Bellarine Peninsula is fast becoming a region of Victoria that people are aspiring to move to and with Ocean Grove being the central hub of the region it is understandable why so many are seeing the benefits of the lifestyle it affords.

If you need further convincing:

- ? Great local schools, kindergartens, childcare and healthcare facilities are all close by, which makes this for an ideal family location.
- ? A fantastic investment opportunity in an area that has demonstrated consistent capital growth.
- ? A short drive to amazing beaches.
- ? Approx. 20-minute drive to Geelong's centre.
- ? Approx. 20-minute drive to Geelong-Port Phillip Ferries (Portarlington)
- ? Approx5 minute drive to Queenscliff Ferry

**Price:** \$355,000 - \$380,000

Property Type: Land Land: 614 m2