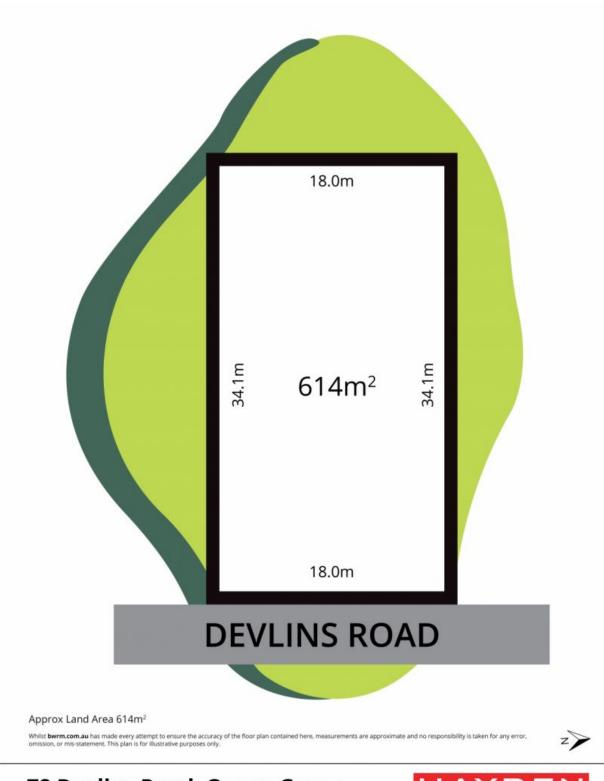

ria that people are aspiring to move to and with Ocean Grove being the central hub of the region it is understandable why so many are seeing the benefits of the lifestyle it affords.

If you need further convincing:

- ? Great local schools, kindergartens, childcare and healthcare facilities are all close by, which makes this for an ideal family location.
- ? A fantastic investment opportunity in an area that has demonstrated consistent capital growth.
- ? A short drive to amazing beaches.
- ? Approx. 20-minute drive to Geelong's centre.
- ? Approx. 20-minute drive to Geelong-Port Phillip Ferries (Portarlington)
- ? Approx5 minute drive to Queenscliff Ferry

**Price:** \$355,000 - \$380,000

Property Type: Land Land: 614 m2

## HAYDEN

Hayden Real Estate -

Ocean Grove samn@nayden.com.au



78 Devlins Road, Ocean Grove