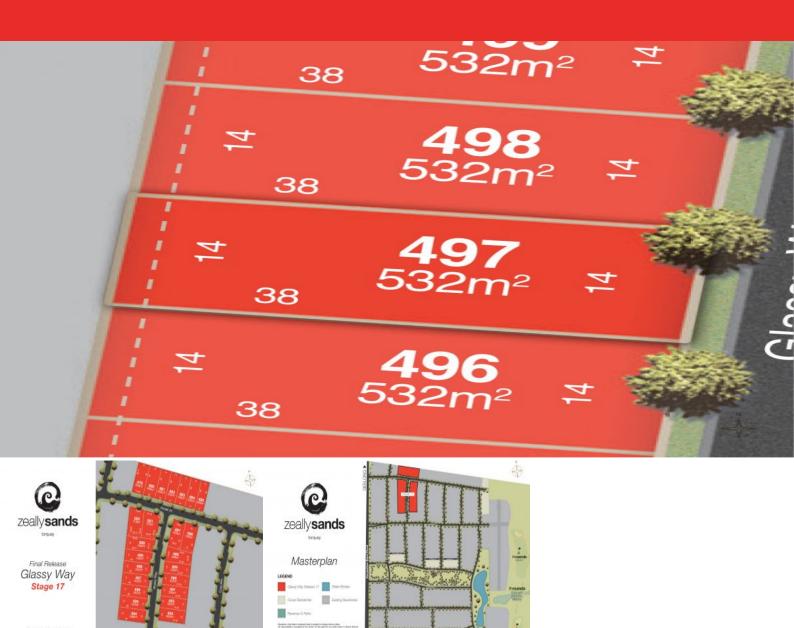

## STAGE 17 - FINAL RELEASE - Lot 497

21 Glassy Way, Torquay (Lot 497)

zeallysands.com.au Phone 5261 2101

The final Stage of the ever popular Zeally Sands Estate is now selling, don't miss out on your dream lot.

This titled lot is the perfect opportunity to build your dream home close to everything Torquay has to offer.

With a 14 meter frontage and a depth of 38 meters, this lot offers a total of 532 square meters of level ground ready to build.