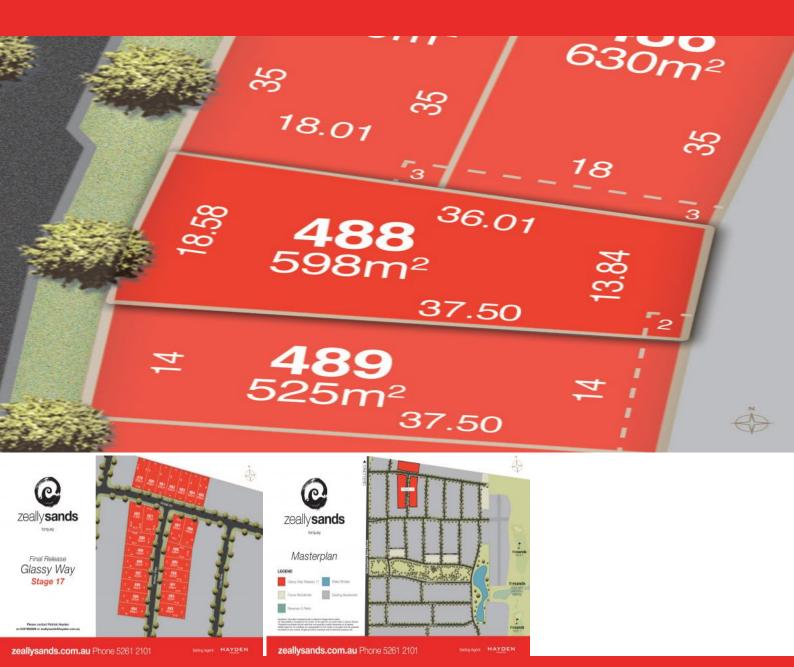

## STAGE 17 - FINAL RELEASE - Lot 488

32 Glassy Way, Torquay (Lot 488)

The final Stage of the ever popular Zeally Sands Estate is now selling, don't miss out on your dream lot.

This titled lot is the perfect opportunity to build your dream home close to everything Torquay has to offer.

With a 18.5 (approx.) meter frontage and a depth of 36 meters, this lot offers a total of 488 square meters of level ground ready to build.

The Zeally Sands Estate is located a short stroll to the beach and the Sands Golf Course. With numerous Schools located nearby, it really is the ideal location for families or a great investment.

Price: \$485,000 Property Type: Land Land: 598 m2