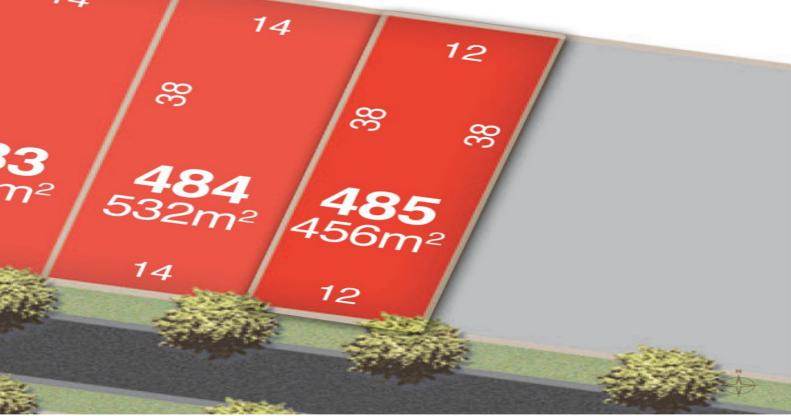

### STAGE 17 - FINAL RELEASE - Lot 485

23 Pintail Drive, Torquay (Lot 485)

The final Stage of the ever popular Zeally Sands Estate is now selling, don't miss out on your dream lot.

This titled lot is the perfect opportunity to build your dream home close to everything Torquay has to offer.

With a 12 meter frontage and a depth of 38 meters, this lot offers a total of 456 square meters of level ground ready to build.

The Zeally Sands Estate is located a short stroll to the beach and the Sands Golf Course. With numerous Schools located nearby, it really is the ideal location for families or a great investment.

| Price:         | \$385,000 |
|----------------|-----------|
| Property Type: | Land      |
| Land:          | 456 m2    |