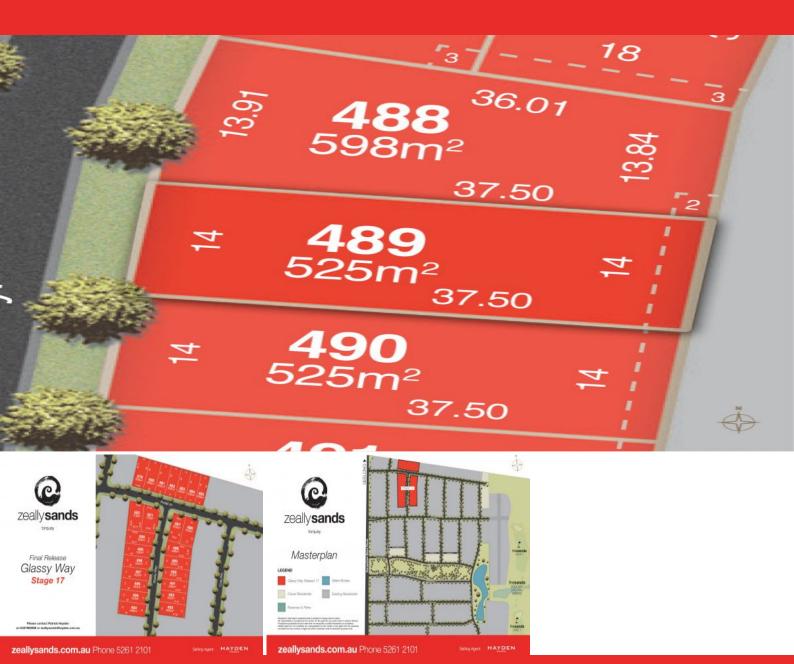

## STAGE 17 - FINAL RELEASE - Lot 489

30 Glassy Way, Torquay (Lot 489)

The final Stage of the ever popular Zeally Sands Estate is now selling, don't miss out on your dream lot.

This titled lot is the perfect opportunity to build your dream home close to everything Torquay has to offer.

With a 14 meter frontage and a depth of 37.5 meters, this lot offers a total of 525 square meters of level ground ready to build.

The Zeally Sands Estate is located a short stroll to the beach and the Sands Golf Course. With numerous Schools located nearby, it really is the ideal location for families or a great investment.