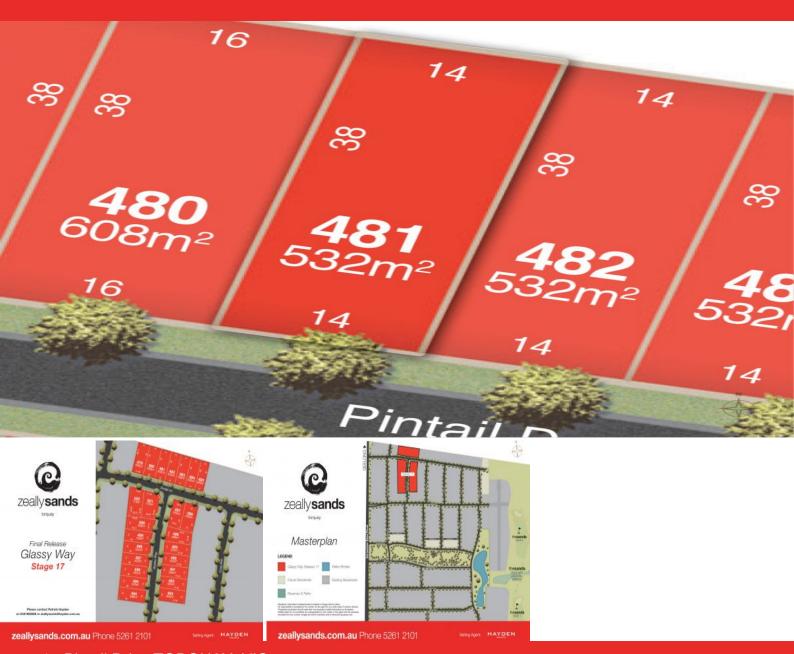

## STAGE 17 - FINAL RELEASE - Lot 481

15 Pintail Drive, Torquay (Lot 481)

The final Stage of the ever popular Zeally Sands Estate is now selling, don't miss out on your dream lot.

This titled lot is the perfect opportunity to build your dream home close to everything Torquay has to offer.

With a 14 meter frontage and a depth of 38 meters, this lot offers a total of 532 square meters of level ground ready to build.

The Zeally Sands Estate is located a short stroll to the beach and the Sands Golf Course. With numerous Schools located nearby, it really is the ideal location for families or a great investment.