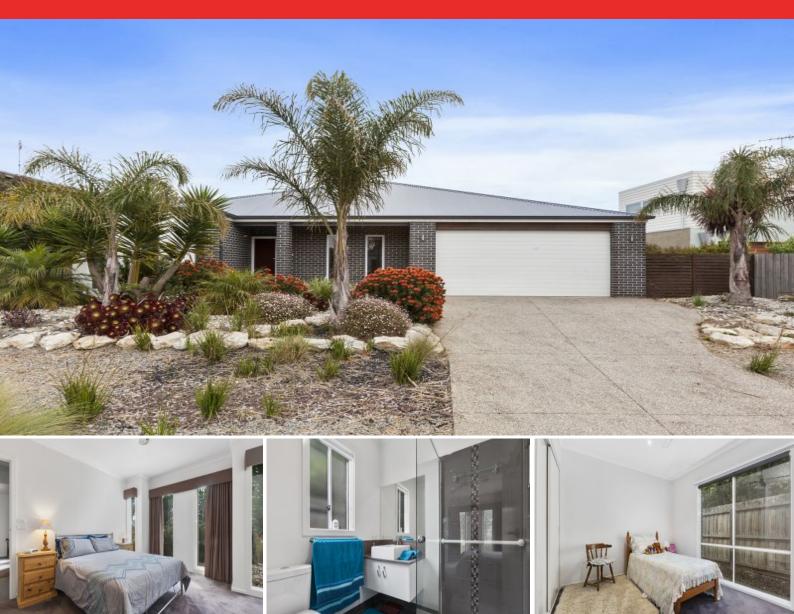

## 7 Rippleside Drive TORQUAY, VIC

## Established and Private

This home has some serious street appeal; it is spacious with a touch of luxury and is located in a popular established neighbourhood.

It features a formal sitting room, master suite with walk in robe and a roomy ensuite, a further 3 bedrooms (with built in robes), an informal open plan living space, a centrally located kitchen adjacent to a dining space and a separate family area.

Additional highlights of this home include an al fresco, double internal access garage and a large separate laundry with plentiful storage. There is also ducted heating and cooling as well as a ducted vacuum system and easy care fully fenced grounds.