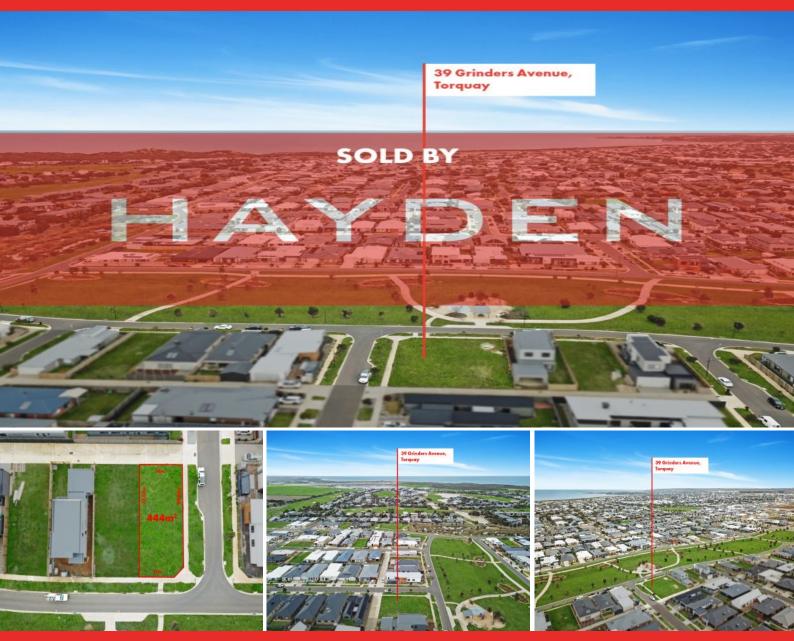

## 39 Grinders Avenue TORQUAY, VIC

## **Parkland Views**

Titled land ready to build on, available in the heart of Zeally Sands Torquay. 444sqm?14m wide and 32m long?create your dream home with a fabulous outlook over the parkland. Rear access from a laneway for the garage means the front of your home will look quite unique in the area. The land is located on a corner, perfect for letting in extra light. Terrific block, terrific location?. If you're after something special look no further?.

| Price:         | \$410,000 |
|----------------|-----------|
| Property Type: | Land      |
| Land:          | 444 m2    |