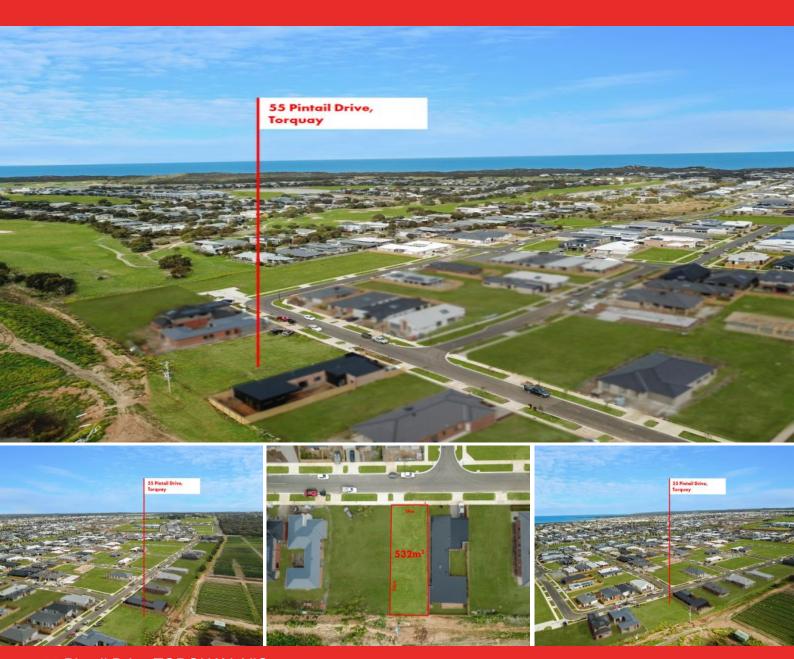

## Quiet Zeally Sands Location

Located on the edge of Zeally Sands, this block has uninterrupted views to the north over the flower farm. 532sqm of titled flat land ready to build on?14m wide and 38m long? The rear yard faces north, perfect for winter sun to reach the heart of your new coastal abode. Full services available. Easy walk to parkland, schools, Whites beach and The Sands Golf resort. Not one to be missed?call for more information today?

Price: NEW PRICE! \$415,000

Property Type: Land Land: 532 m2