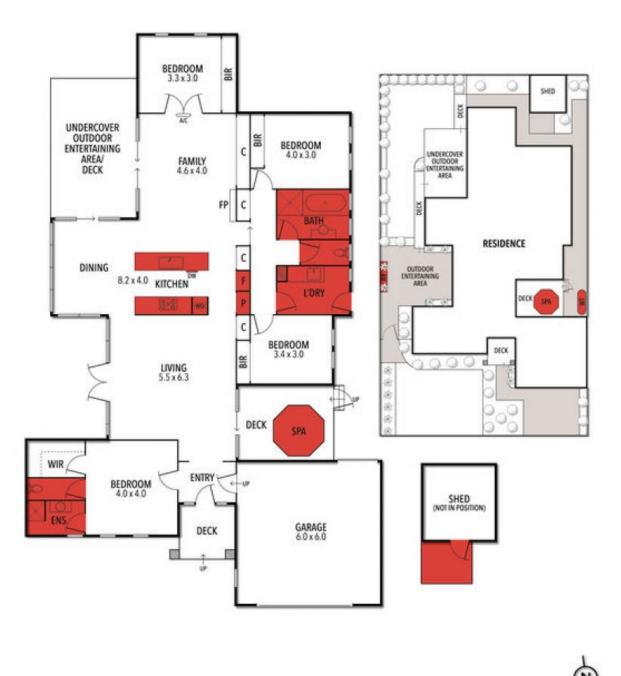

The master suite is spacious with a walk in robe and full en-suite. A family sized bathroom, with separate bath and shower, is shared by the three additional bedrooms (all with built in robes).

| Price:         | \$770,000 - \$800,000 |
|----------------|-----------------------|
| Property Type: | House                 |
| Land:          | 561 m2                |

## **6 TIDAL PLACE, TORQUAY**

THE ABOVE PLAN IS AN ARTIST'S IMPRESSION ONLY, IT INCLUDES ELEMENTS THAT ARE FOR DISPLAY PURPOSES ONLY AND MAY NOT BE TO SCALE. LANDSCAPING SHOWN IS INDICATIVE ONLY, DIMENSIONS ARE APPROXIMATE.