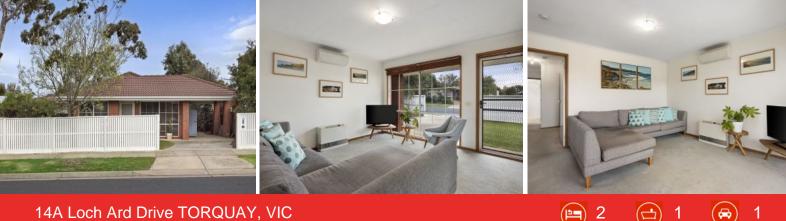

### 14A Loch Ard Drive TORQUAY, VIC

#### Priced Reduction -Central Townhouse Living

This delightful brick home makes the perfect first home, downsizer or investment. Offering two generous sized bedrooms complete with built in robes and a renovated bathroom, you will love the light filled interiors and the low maintenance surrounds.

Drenched in warm, natural light due to the northern orientation, the good sized living area adjoins the kitchen and dining area which opens onto a lovely, private courtyard. The fully fenced yard features two large gums, inviting a variety of native birdlife which further adds to the charm of this lovely home.

Other features include gas heating, a new Daikin split system, garden shed and carport.

Perfectly located in central Wombah Park, it's a short stroll to beach, shops, parks and tennis courts.

| Price:         | \$595,000 |
|----------------|-----------|
| Property Type: | Unit      |
| Land:          | 307 m2    |