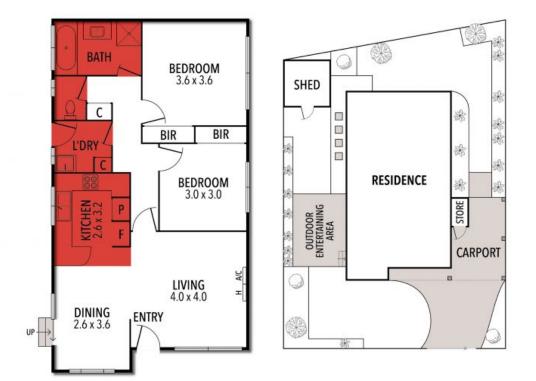

## 14A LOCH ARD DRIVE, TORQUAY

THE ABOVE PLAN IS AN ARTIST'S IMPRESSION ONLY, IT INCLUDES ELEMENTS THAT ARE FOR DISPLAY PURPOSES ONLY AND MAY NOT BE TO SCALE. LANDSCAPING SHOWN IS INDICATIVE ONLY. DIMENSIONS ARE APPROXIMATE.