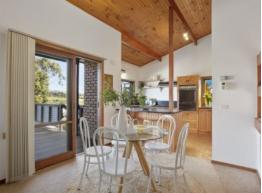

## **Sunfilled Serenity**

This Church Estate property has a peaceful and leafy outlook over Spring Creek Reserve and beyond.

The spacious living zone is a highlight with its exposed brick feature wall, vaulted timber lined ceilings, log fire and easy access to outdoor entertaining on the solid wood deck. The dining area also connects to the outdoors and enjoys the serene valley views. A large kitchen includes a pantry and plentiful work and storage space.