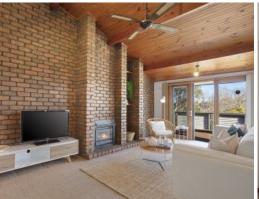

## **Sunfilled Serenity**

This Church Estate property has a peaceful and leafy outlook over Spring Creek Reserve and beyond.

The spacious living zone is a highlight with its exposed brick feature wall, vaulted timber lined ceilings, log fire and easy access to outdoor entertaining on the solid wood deck. The dining area also connects to the outdoors and enjoys the serene valley views. A large kitchen includes a pantry and plentiful work and storage space.

Warm timber accents continue throughout the home and add a touch of character and charm. Three spacious bedrooms boast ample robes and the master has semi en-suite access.

Price: \$450 Property Type: House