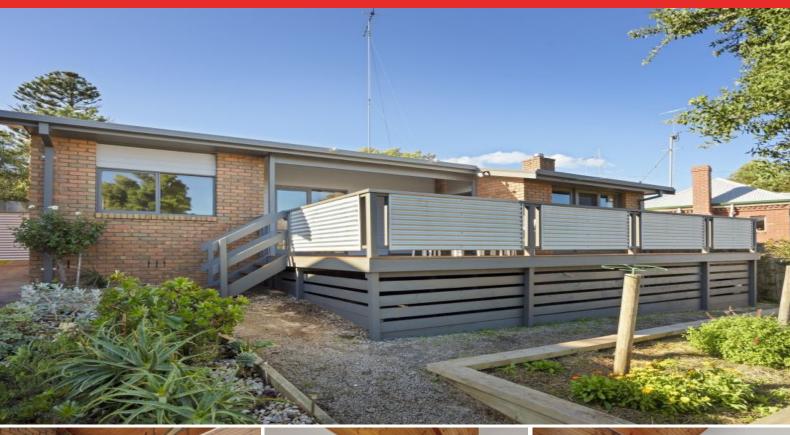

## **Sunfilled Serenity**

This Church Estate property has a peaceful and leafy outlook over Spring Creek Reserve and beyond.

The spacious living zone is a highlight with its exposed brick feature wall, vaulted timber lined ceilings, log fire and easy access to outdoor entertaining on the solid wood deck. The dining area also connects to the outdoors and enjoys the serene valley views. A large kitchen includes a pantry and plentiful work and storage space.

Date Available: Thursday, 8th August 2019

**Land:** 641 m2