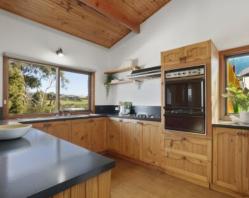

## **Sunfilled Serenity**

This Church Estate property has a peaceful and leafy outlook over Spring Creek Reserve and beyond.

The spacious living zone is a highlight with its exposed brick feature wall, vaulted timber lined ceilings, log fire and easy access to outdoor entertaining on the solid wood deck. The dining area also connects to the outdoors and enjoys the serene valley views. A large kitchen includes a pantry and plentiful work and storage space.