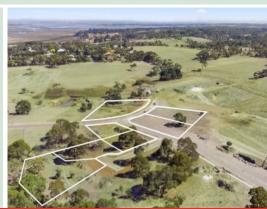

## Lot 150 June Court - Yellow Gums Estate Stage 7A

All blocks offer the flexibility to plan and build an outstanding contemporary home (STCA) that not only takes advantage of the unique semi-rural character of the area, but combines it with the gift of one of Victoria's best surf beaches - literally minutes away. Close proximity to all the popular coastal amenities of Ocean Grove and Barwon Heads only adds to the appeal, while Geelong is just a 25 minute drive away, and 90 minutes to Melbourne.

In conjunction with R T Edgar, Bellarine.

 Price:
 \$700,000

 Property Type:
 Land

 Land:
 2726 m2