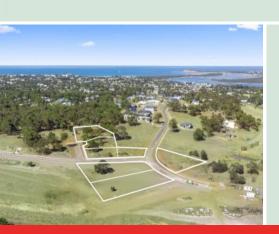

## Lot 150 June Court - Yellow Gums Estate Stage 7A

All blocks offer the flexibility to plan and build an outstanding contemporary home (STCA) that not only takes advantage of the unique semi-rural character of the area, but combines it with the gift of one of Victoria's best surf beaches - literally minutes away. Close proximity to all the popular coastal amenities of Ocean Grove and Barwon Heads only adds to the appeal, while Geelong is just a 25 minute drive away, and 90 minutes to Melbourne.

In conjunction with R T Edgar, Bellarine.

 Price:
 \$700,000

 Property Type:
 Land

 Land:
 2726 m2