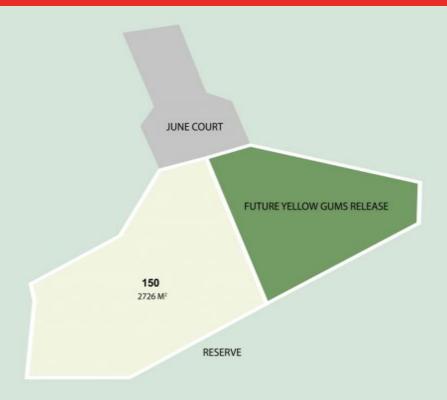

## Lot/150 June Court OCEAN GROVE, VIC

## Lot 150 June Court - Yellow Gums Estate Stage 7A

All blocks offer the flexibility to plan and build an outstanding contemporary home (STCA) that not only takes advantage of the unique semi-rural character of the area, but combines it with the gift of one of Victoria's best surf beaches - literally minutes away. Close proximity to all the popular coastal amenities of Ocean Grove and Barwon Heads only adds to the appeal, while Geelong is just a 25 minute drive away, and 90 minutes to Melbourne.

In conjunction with R T Edgar, Bellarine.

 Price:
 \$700,000

 Property Type:
 Land

 Land:
 2726 m2