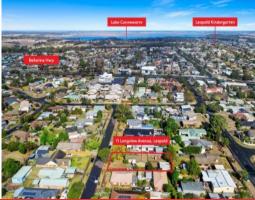

## 11 Longview Avenue LEOPOLD, VIC

## Potential-Packed Property Upon Approx. 723m2!

Occupying approx. 723m2, this potential-packed property presents a fantastic opportunity for first homebuyers, investors, renovators, and developers alike (STCA)!

Both the front and backyard are wonderfully spacious - providing renovators with infinite possibilities for a home extension or superb outdoor entertaining zone (STCA)!

The double lock-up garage offers secure parking, while the long driveway provides backyard vehicle access ? perfect for those needing to store caravans, boats, or trailers.

**Price:** \$385,000 - \$420,000

**Property Type:** House **Land:** 723 m2

## HAYDEN

## Karen Purcell

0448510143

karenp@haydenleopold.com.au



11 Longview Avenue, Leopold