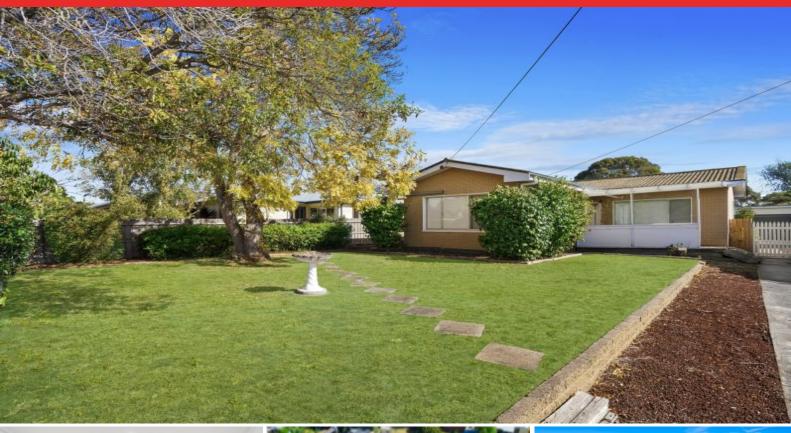

## Potential-Packed Property Upon Approx. 723m2!

Occupying approx. 723m2, this potential-packed property presents a fantastic opportunity for first homebuyers, investors, renovators, and developers alike (STCA)!

Both the front and backyard are wonderfully spacious - providing renovators with infinite possibilities for a home extension or superb outdoor entertaining zone (STCA)!

The double lock-up garage offers secure parking, while the long driveway provides backyard vehicle access ? perfect for those needing to store caravans, boats, or trailers.