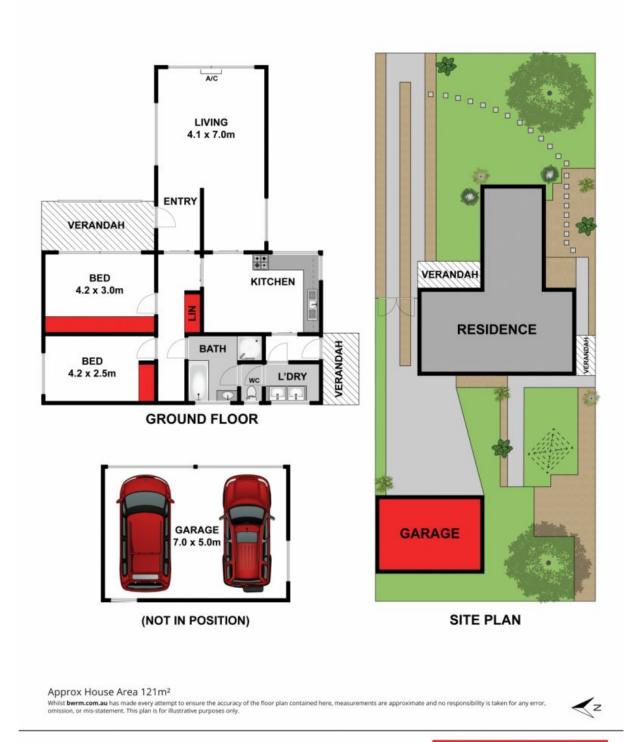

## Potential-Packed Property Upon Approx. 723m2!

Occupying approx. 723m2, this potential-packed property presents a fantastic opportunity for first homebuyers, investors, renovators, and developers alike (STCA)!

Both the front and backyard are wonderfully spacious - providing renovators with infinite possibilities for a home extension or superb outdoor entertaining zone (STCA)!

The double lock-up garage offers secure parking, while the long driveway provides backyard vehicle access ? perfect for those needing to store caravans, boats, or trailers.

**Price:** \$385,000 - \$420,000

**Property Type:** House **Land:** 723 m2