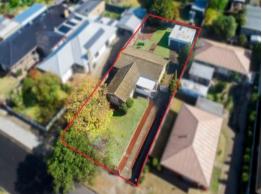

## Potential-Packed Property Upon Approx. 723m2!

Occupying approx. 723m2, this potential-packed property presents a fantastic opportunity for first homebuyers, investors, renovators, and developers alike (STCA)!