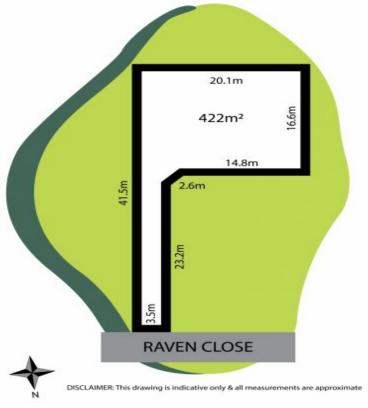

Plans to build a stunning coastal home with a classic and timeless style are attached and an opportunity exists to work with one of Ocean Grove's most reputable builders "Chris Cowley Builders"

Measuring 422m2 it is the perfect ?lock up and leave size?.

Price: \$340,000 - \$370,000

Property Type: Land Land: 422 m2