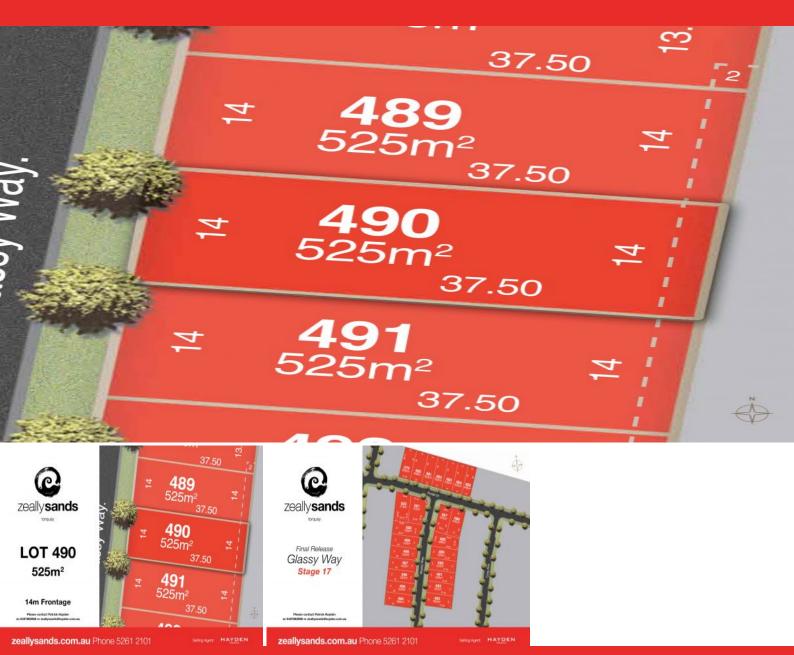

## STAGE 17 - FINAL RELEASE - Lot 490

28 Glassy Way, Torquay (Lot 490)

The final Stage of the ever popular Zeally Sands Estate is now selling, don't miss out on your dream lot.

This titled lot is the perfect opportunity to build your dream home close to everything Torquay has to offer.

With a 14 meter frontage and a depth of 37.5 meters, this lot offers a total of 525 square meters of level ground ready to build.

The Zeally Sands Estate is located a short stroll to the beach and the Sands Golf Course. With numerous Schools located nearby, it really is the ideal location for families or a great investment.