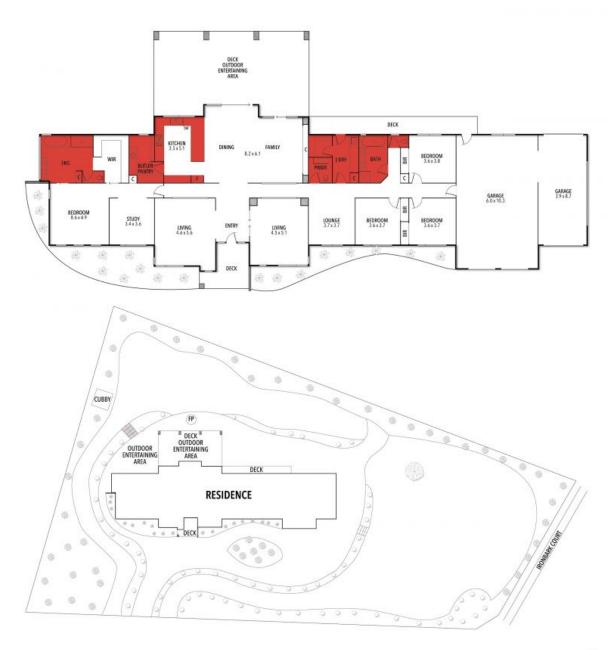

A parent's wing includes a king sized master; full en-suite with double basins; and substantial walk in robe. There is also an adjacent study and plenty of space to unwind in peace. Three spacious bedrooms; a family sized bathroom and room to play are located in the children's wing.

## **5 ENFIELD DRIVE, TORQUAY**

THE ABOVE PLAN IS AN ARTIST'S IMPRESSION ONLY, IT INCLUDES ELEMENTS THAT ARE FOR DISPLAY PURPOSES ONLY AND MAY NOT BE TO SCALE. LANDSCAPING SHOWN IS INDICATIVE ONLY. DIMENSIONS ARE APPROXIMATE.