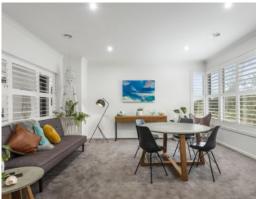

A parent's wing includes a king sized master; full en-suite with double basins; and substantial walk in robe. There is also an adjacent study and plenty of space to unwind in peace. Three spacious bedrooms; a family sized bathroom and room to play are located in the children's wing.