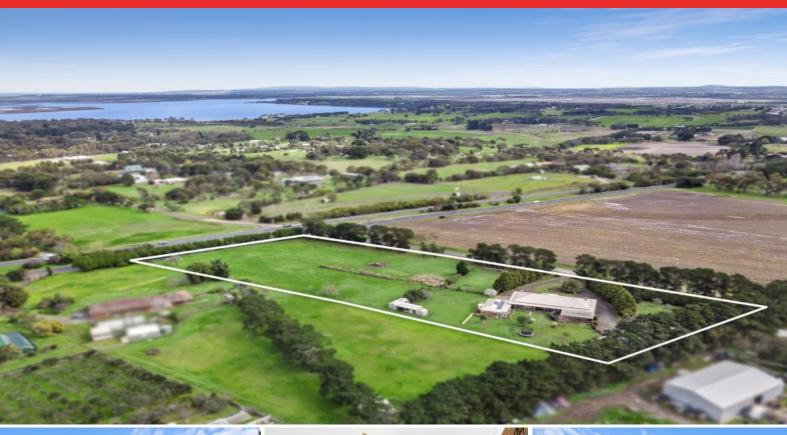

1001-1009 Bellarine Highway LEOPOLD, VIC

3

3

## Escape the Hustle and Live the Dream

Detached from the family house is a workshop/studio with a kitchenette and bathroom. This extra space would provide the perfect teenager's retreat.

**Price:** \$1,100,000 - \$1,200,000 **Property Type:** Acreage/Semi-Rural

Land: 4 Acres

1001-1009 Bellarine Highway, Leopold