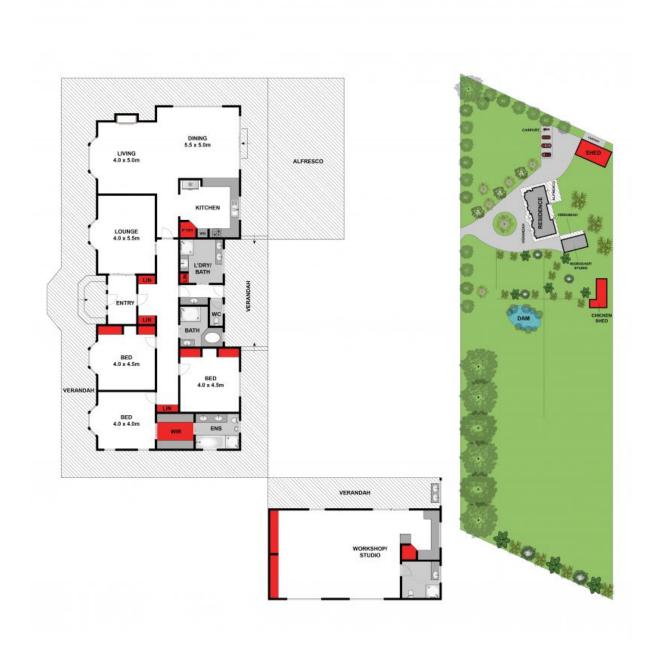

## Escape the Hustle and Live the Dream

Detached from the family house is a workshop/studio with a kitchenette and bathroom. This extra space would provide the perfect teenager's retreat.

**Price:** \$1,100,000 - \$1,200,000 **Property Type:** Acreage/Semi-Rural

Land: 4 Acres