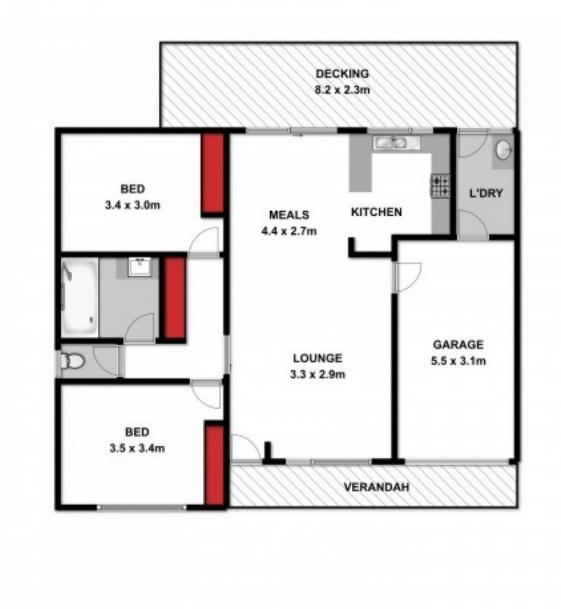

## HAYDEN

Hayden Real Estate -

Leopold samn@hayden.com.au

Approx Area 46.8m<sup>2</sup> White been compared has made every attempt to ensure the accuracy of the floor plan contained here, measurements are approximate and no responsibility is taken for any error, ombolion, or mis-statement. This plan is far illustrative parposes only.