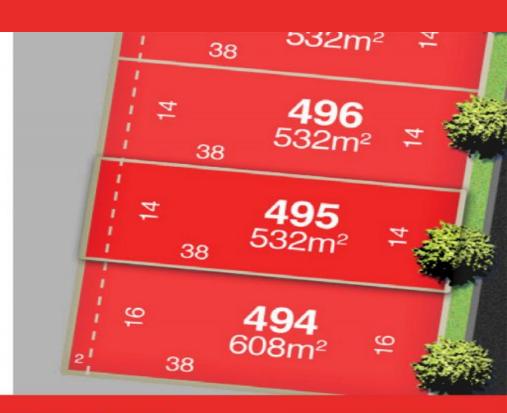

LOT 495 532m<sup>2</sup>

### 14m Frontage

Please contact Patrick Hayden on 0437882068 or zeallysands@hayden.com.au

With a 14 (approx.) meter frontage and a depth of 38 meters, this lot offers a total of 495 square meters of level ground ready to build.

The Zeally Sands Estate is located a short stroll to the beach and the Sands Golf Course. With numerous Schools located nearby, it really is the ideal location for families or a great investment.

Price: \$437,000 Property Type: Land Land: 532 m2