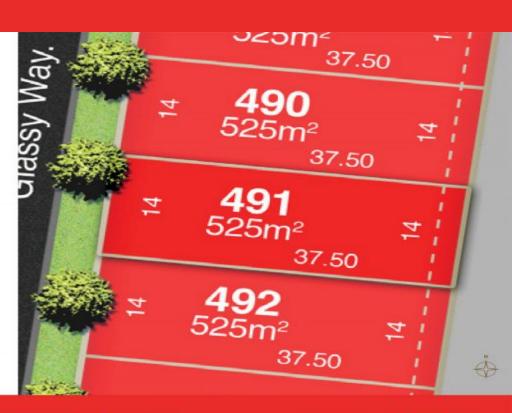

# LOT 491 525m<sup>2</sup>

#### 14m Frontage

Please contact Patrick Hayden on 0437882088 or zeallysands@hayden.com.au

#### STAGE 17 - FINAL RELEASE - Lot 491

26 Glassy Way, Torquay (Lot 491)

The final Stage of the ever popular Zeally Sands Estate is now selling, don't miss out on your dream lot.

This titled lot is the perfect opportunity to build your dream home close to everything Torquay has to offer.

With a 14 (approx.) meter frontage and a depth of 37.50 meters, this lot offers a total of 525 square meters of level ground ready to build.

The Zeally Sands Estate is located a short stroll to the beach and the Sands Golf Course. With numerous Schools located nearby, it really is the ideal location for families or a great investment.

 Price:
 \$430,000

 Property Type:
 Land

 Land:
 525 m2