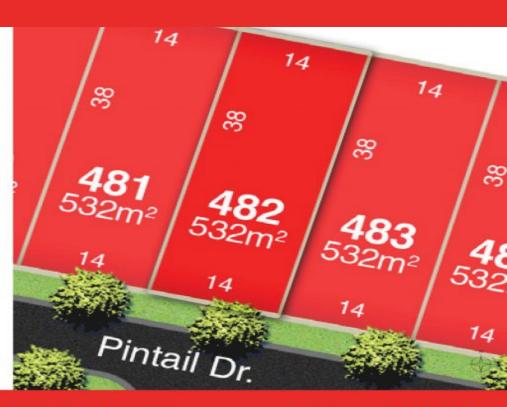

# LOT 482 532m<sup>2</sup>

With a 14 meter frontage and a depth of 38 meters, this lot offers a total of 532 square meters of level ground ready to build.

The Zeally Sands Estate is located a short stroll to the beach and the Sands Golf Course. With numerous Schools located nearby, it really is the ideal location for families or a great investment.

Price: \$440,000 Property Type: Land Land: 532 m2