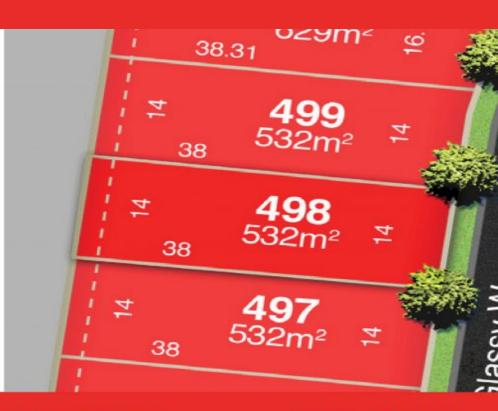

LOT 498 532m<sup>2</sup>

### 14m Frontage

Please contact Patrick Hayden on 0437882088 or zeallysands@hayden.com.au

#### STAGE 17 - FINAL RELEASE Lot 498

The final Stage of the ever popular Zeally Sands Estate is now selling, don't miss out on your dream lot.

This titled lot is the perfect opportunity to build your dream home close to everything Torquay has to offer.

With a 14 meter frontage and a depth of 38 meters, this lot offers a total of 532 square meters of level ground ready to build.

The Zeally Sands Estate is located a short stroll to the beach and the Sands Golf Course. With numerous Schools located nearby, it really is the ideal location for families or a great investment.

Price: \$437,000 Property Type: Land Land: 532 m2