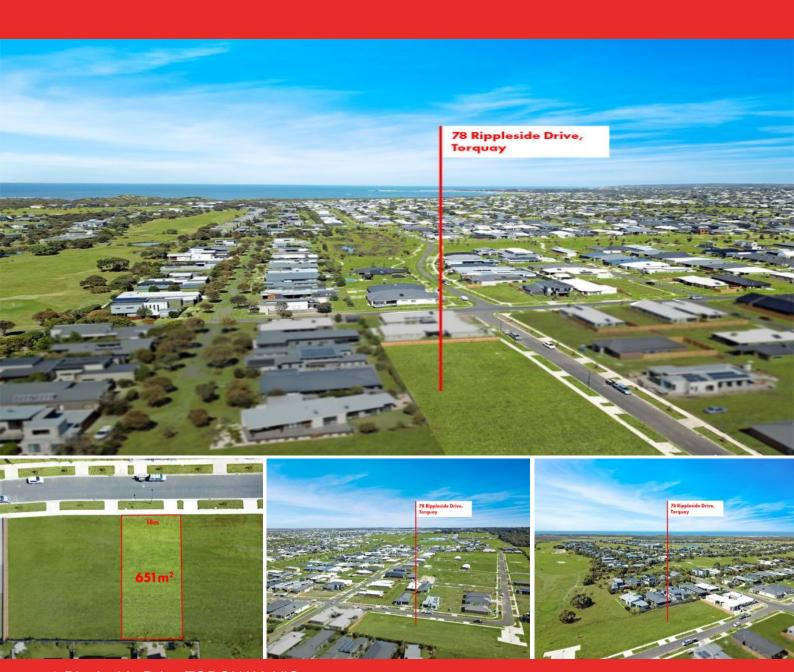

With an 18 meter frontage and a depth of 36.22 meters, this lot offers a total of 651 square meters of level ground ready to build with potential second level golf course views.

The Zeally Sands Estate is located a short stroll to the beach and the Sands Golf Course. With numerous Schools located nearby, it really is the ideal location for families or a great investment.