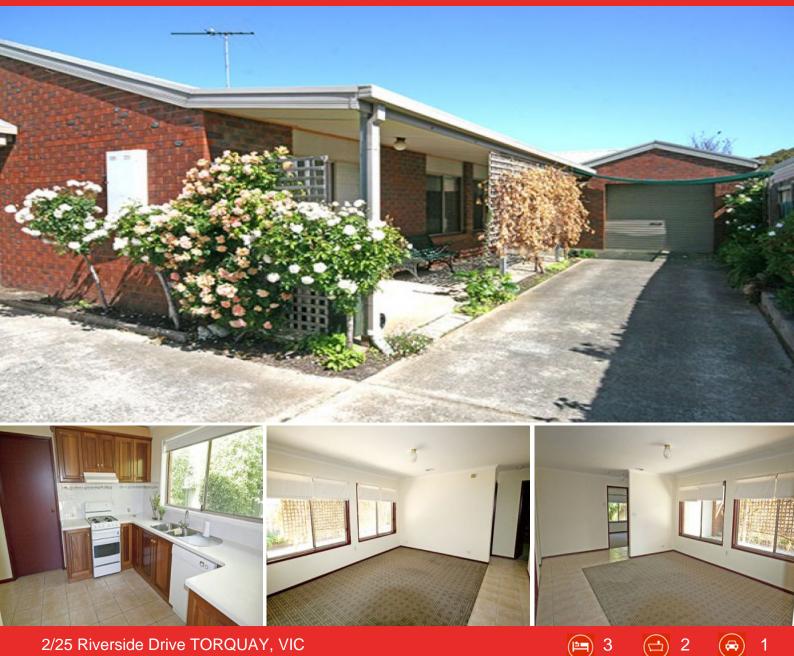

## 2/25 Riverside Drive TORQUAY, VIC

## EASY TO MAINTAIN 3 BEDROOM UNIT (ONLY 2 ON THE BLOCK)

This extremely neat and tidy rear unit is situated in a very handy location within close proximity to the beach and public transport. Featuring a separate kitchen and dining area, a formal lounge room, 3 bedrooms ? all with built in robes, full bathroom and ensuite, separate toilet + a laundry. There is gas ducted heating and a ducted vacuum unit. Externally there is a fully enclosed private court yard off the living area, and a large single lock up garage with access through to the yard.