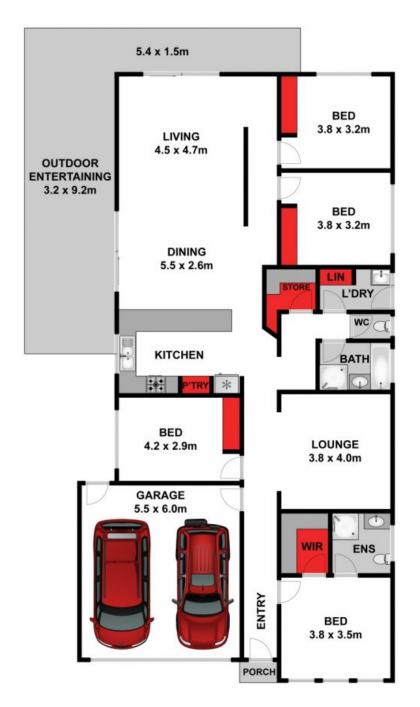

Zoned to the front of the home, the Master Bedroom boasts a walk-in robe and en suite with shower, single vanity, and toilet. Three additional bedrooms are complete with built-in robes. The main bathroom, laundry with storage, separate toilet, and walk-in linen press are tucked away in a separate wing.

Ducted heating and evaporative cooling keep you in the utmost comfort. If you're looking for spacious living, then this home is the one for you! Inspect ASAP!

**Price:** \$510,000 - \$560,000

**Property Type:** House **Land:** 512 m2

### Karen Purcell

0448510143

karenp@haydenleopold.com.au

Approx House Area 207m<sup>2</sup>

Whist bwrm.com.au has made every attempt to ensure the accuracy of the floor plan contained here, measurements are approximate and no responsibility is taken for any error, omission, or mis-statement. This plan is for illustrative purposes only.