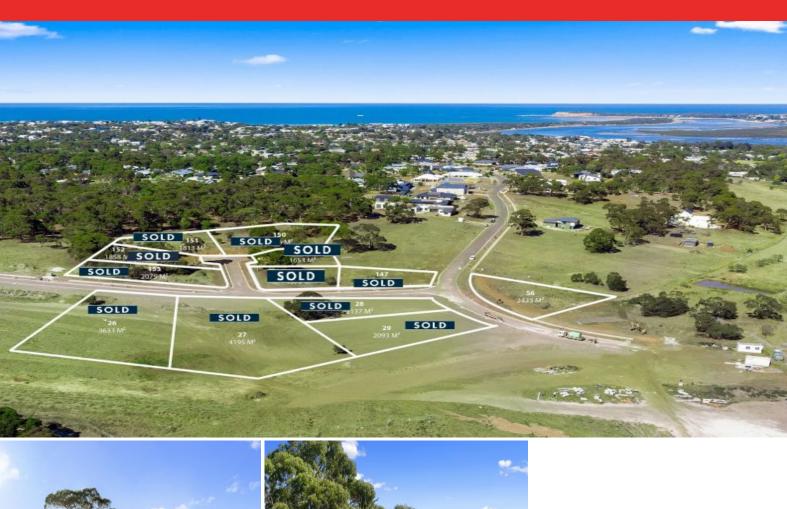

Stage 7A Yellow Gums Estate OCEAN GROVE,

## Prestigious Yellow Gums Estate

All blocks offer the flexibility to plan and build an outstanding contemporary home (STCA) that not only takes advantage of the unique semi-rural character of the area, but combines it with the gift of one of Victoria's best surf beaches - literally minutes away. Close proximity to all the popular coastal amenities of Ocean Grove and Barwon Heads only adds to the appeal, while Geelong is just a 25 minute drive away, and 90 minutes to Melbourne.

In conjunction with R T Edgar, Bellarine.

Price: Prices listed below

**Property Type:** Land **Land:** 4191 m2