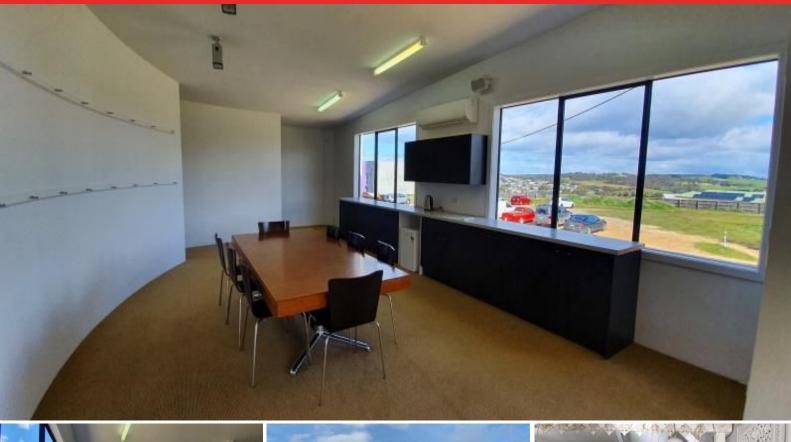

Upstairs offers a lovely outlook from a main meeting room, with concertina doors, opening to a large open space with sunny northern aspect. Storage aplenty, with the option to add or remove walls to further open up the floorplan or create further storage.