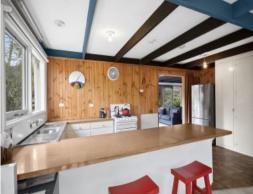

## Room to Play and Rewards to Reap

With creative vision and a little elbow grease this beachside original in old Grove could be restored to its former splendour, designed to fulfil a coastal dream (STCA), slightly tweaked to tap into the holiday rental market or live in as it is.

Overlooking the Blue Lake green belt with rear access on approx. 746m2 there is room to play with this property and rewards to reap. Situated behind a gated entry on the market is a two bedroom residence which could be effortlessly transformed into three.