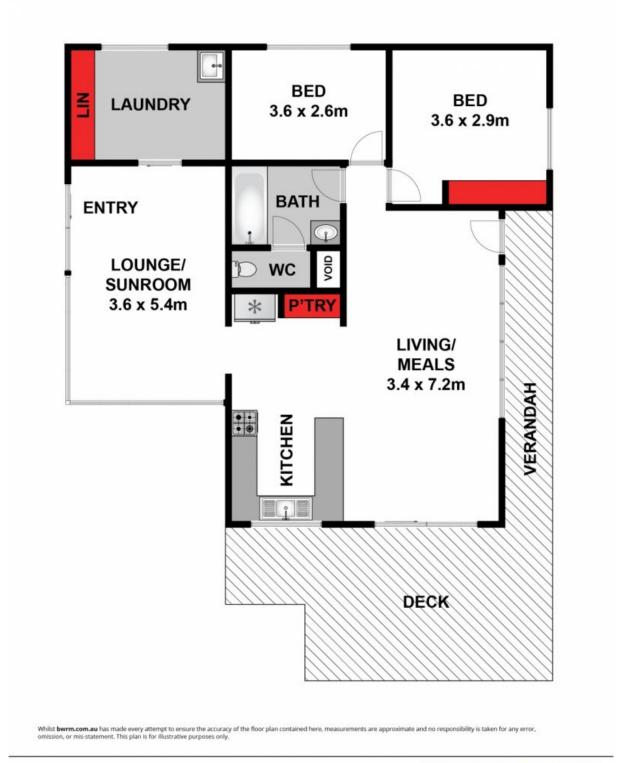

Overlooking the Blue Lake green belt with rear access on approx. 746m2 there is room to play with this property and rewards to reap. Situated behind a gated entry on the market is a two bedroom residence which could be effortlessly transformed into three.