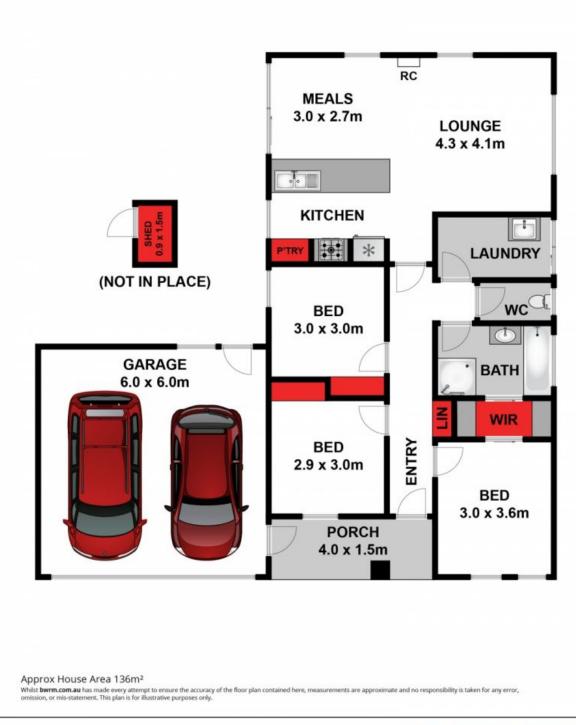

The double lock-up garage provides parking, while backyard vehicle access is ideal for additional vehicle storage.

| Price:         | \$440,000 - \$480,000 |
|----------------|-----------------------|
| Property Type: | House                 |
| Land:          | 429 m2                |