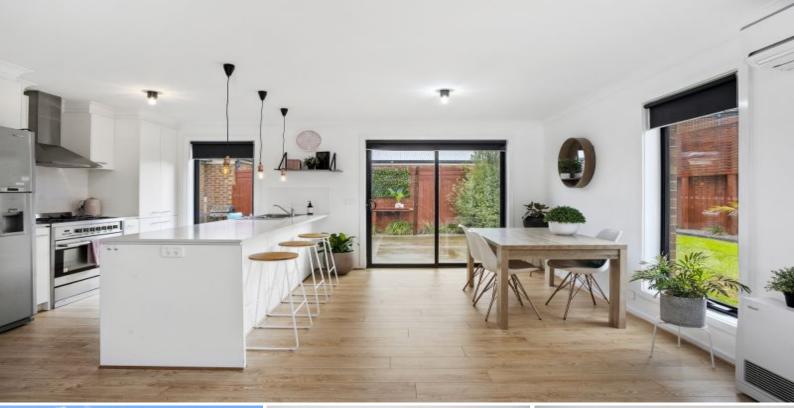

Timber laminate floorboards grace the beautifully presented interiors. The open plan living/dining/kitchen zone provides a peaceful retreat and opens onto the north-facing alfresco ? creating a beautiful setting for everyday enjoyment or casual gatherings with loved ones!

Making a stylish statement in all-white, the kitchen showcases stone benchtops, a built-in pantry, and chic pendant lighting over the breakfast bar. Stainless steel appliances include a dishwasher and 900mm oven, gas hob, canopy rangehood.