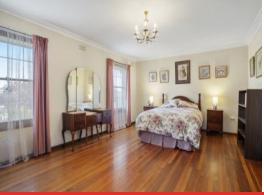

It's easy to see that this home has been cherished over the years, with the original interiors and hardwood floors in immaculate condition. The lounge/dining area features a bay window overlooking the front garden, while French doors open onto the north-facing carport. Renovators will instantly see the appeal in transforming this outdoor zone into a leafy alfresco (STCA).