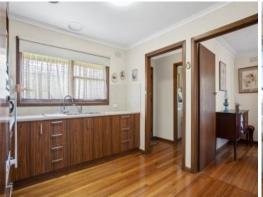

The kitchen is well equipped with a built-in pantry, wall oven, and 900mm stainless steel gas hob and rangehood.

A gas wall heater provides comfort.

**Price:** \$450,000 - \$490,000

**Property Type:** House **Land:** 909 m2