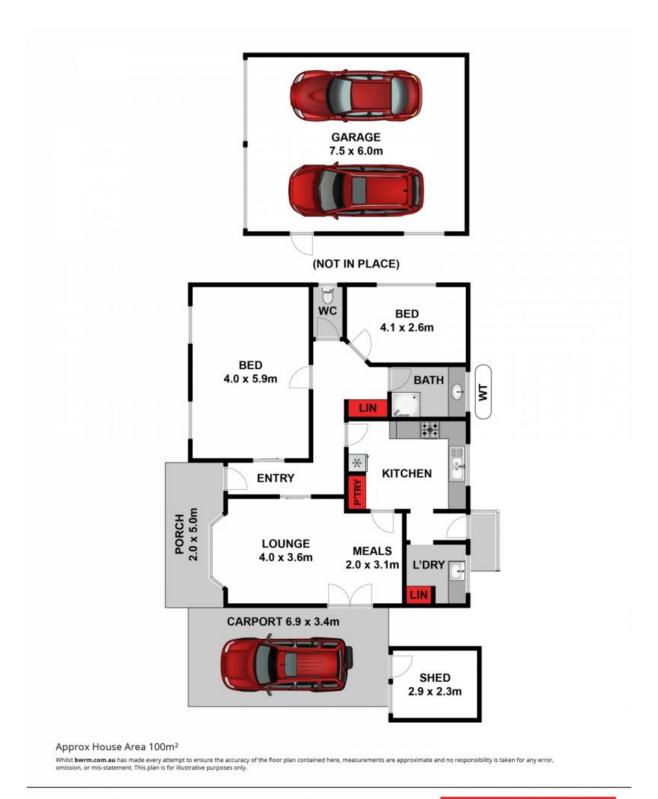

### Cherished Home Awaiting Its Next Chapter!

Occupying approx. 909m2, this property presents buyers with a world of opportunities! Move straight in, renovate to create your dream family home, or use the expansive land size for development (STCA)!

It's easy to see that this home has been cherished over the years, with the original interiors and hardwood floors in immaculate condition. The lounge/dining area features a bay window overlooking the front garden, while French doors open onto the north-facing carport. Renovators will instantly see the appeal in transforming this outdoor zone into a leafy alfresco (STCA).

The kitchen is well equipped with a built-in pantry, wall oven, and 900mm stainless steel gas hob and rangehood.

A gas wall heater provides comfort.

**Price:** \$450,000 - \$490,000

**Property Type:** House **Land:** 909 m2