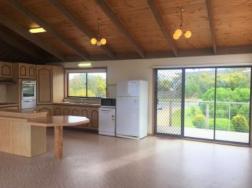

## Two Lot Subdivision - Twice The Potential And Promise

Beach side of the Great Ocean Road, this subdivided Point Roadknight property is one of the last of its kind and it is all ready to go. Just a short stroll to O'Donohue's Beach and with blue water views, the potential to create two stunning contemporary homes is all here. Currently offered with the original home on the street front allotment and a vacant rear block, both sites are substantial at 800sqm (approx) each.

The vacant lot is level with easy site access and provides the perfect blank canvas ready and waiting for its promise to be realised.

**Price:** \$1,500,000 - \$1,550,000

**Property Type:** House **Land:** 1735 m2