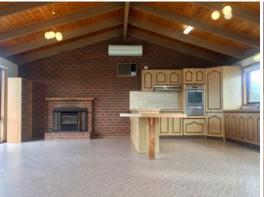

## Two Lot Subdivision - Twice The Potential And Promise

Beach side of the Great Ocean Road, this subdivided Point Roadknight property is one of the last of its kind and it is all ready to go. Just a short stroll to O'Donohue's Beach and with blue water views, the potential to create two stunning contemporary homes is all here. Currently offered with the original home on the street front allotment and a vacant rear block, both sites are substantial at 800sqm (approx) each.

The vacant lot is level with easy site access and provides the perfect blank canvas ready and waiting for its promise to be realised.

**Price:** \$1,500,000 - \$1,550,000

**Property Type:** House **Land:** 1735 m2