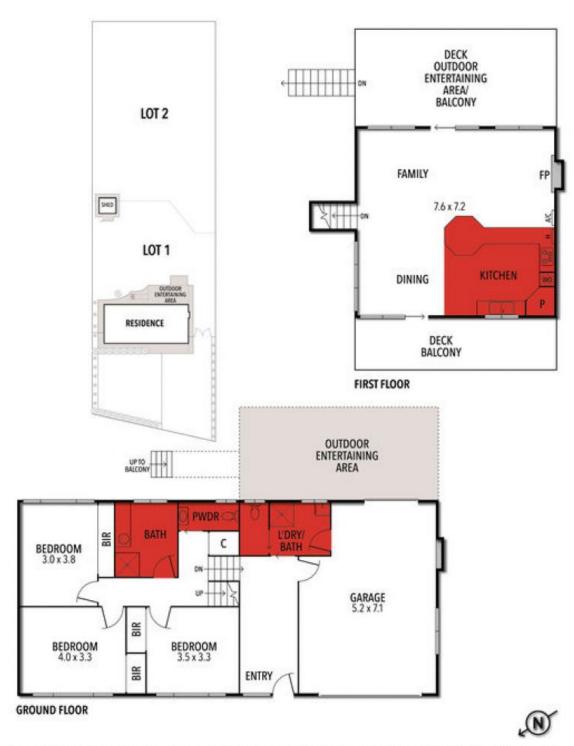

### 232 GREAT OCEAN ROAD, ANGLESEA

THE ABOVE PLAN IS AN ARTIST'S IMPRESSION ONLY, IT INCLUDES ELEMENTS THAT ARE FOR DISPLAY PURPOSES ONLY AND MAY NOT BE TO SCALE. LANDSCAPING SHOWN IS INDICATIVE ONLY. DIMENSIONS ARE APPROXIMATE.