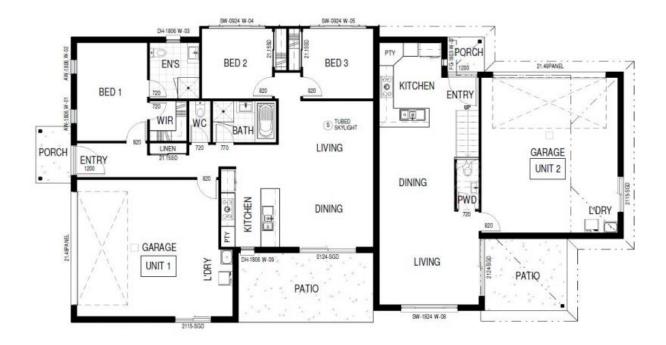

## 2/16 Sanderling Avenue ARMSTRONG CREEK,

3

2

## **UNDER OFFER**

This a beautiful, newly built home over two levels situated on a 225sqm block of land. Featuring a double car garage, 3 beds, outdoor living space and 2.5 bathrooms.

With ducted heating throughout, 2 split systems and fans in the minor bedrooms, this home has everything you need.