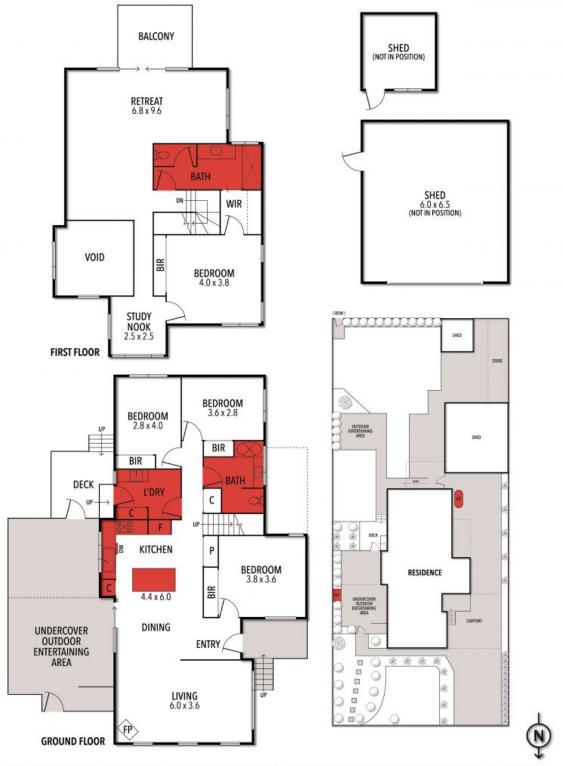

Downstairs is all about creating easy flow in every daily life and entertaining with sunny open plan living and a well-designed layout. The generous kitchen has plentiful storage and is located in a light filled void with expansive glazing illuminating the space. Three spacious bedrooms and a quality bathroom complete the floor plan on this level.

Upstairs the views are captivating. Enjoy an ocean vista, a leafy outlook and watching all the fun and games on the adjoining reserve from the large deck. This is the perfect spot to catch an early morning sunrise, or wind down over a long lunch or evening drinks. The second spacious living area here offers added flexibility for extra dining and a family or games room too. The master suite boasts a large walk through robe and en-suite. The adj

## **35 AURORA CRESCENT, TORQUAY**

THE ABOVE PLAN IS AN ARTIST'S IMPRESSION ONLY, IT INCLUDES ELEMENTS THAT ARE FOR DISPLAY PURPOSES ONLY AND MAY NOT BE TO SCALE. LANDSCAPING SHOWN IS INDICATIVE ONLY. DIMENSIONS ARE APPROXIMATE.