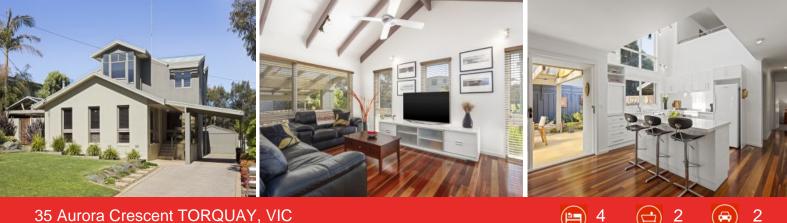

Downstairs is all about creating easy flow in every daily life and entertaining with sunny open plan living and a well-designed layout. The generous kitchen has plentiful storage and is located in a light filled void with expansive glazing illuminating the space. Three spacious bedrooms and a quality bathroom complete the floor plan on this level.

Upstairs the views are captivating. Enjoy an ocean vista, a leafy outlook and watching all the fun and games on the adjoining reserve from the large deck. This is the perfect spot to catch an early morning sunrise, or wind down over a long lunch or evening drinks. The second spacious living area here offers added flexibility for extra dining and a family or games room too. The master suite boasts a large walk through robe and en-suite. The adj

35 Aurora Crescent

TORQUAY, VIC