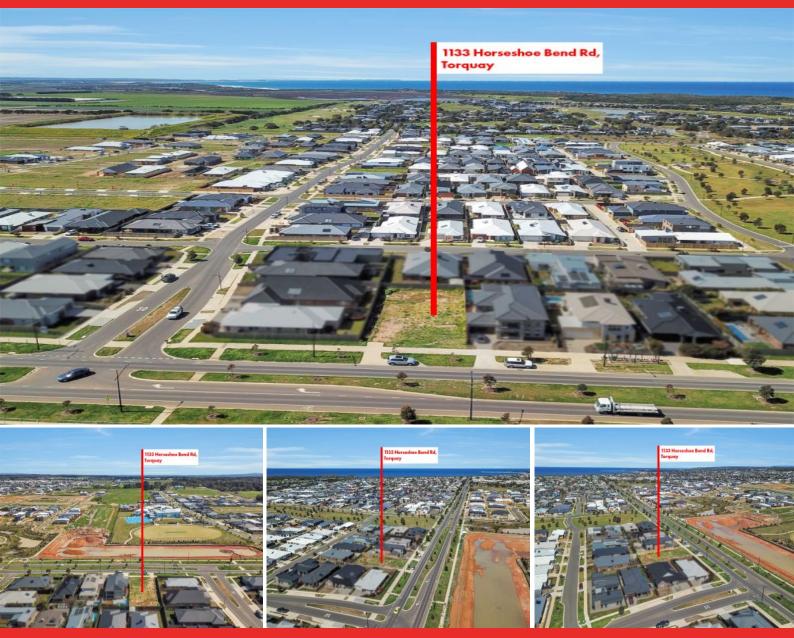

## Titled Land - Large & Convenient

With a generous 19.5 meter (approx.) frontage and a depth of 35.04 meters, this lot offers a total of 682 square meters of land, ready to build on with the convenience of being right on Horseshoe Bend road.

This great sized lot in an established pocket of the sought after Zeally sands development is the perfect opportunity to build your dream home close to everything Torquay has to offer.

The Zeally Sands Estate is located a short stroll to the beach and the Sands Golf Course. With numerous Schools located nearby, it really is the ideal location for families or a great investment.