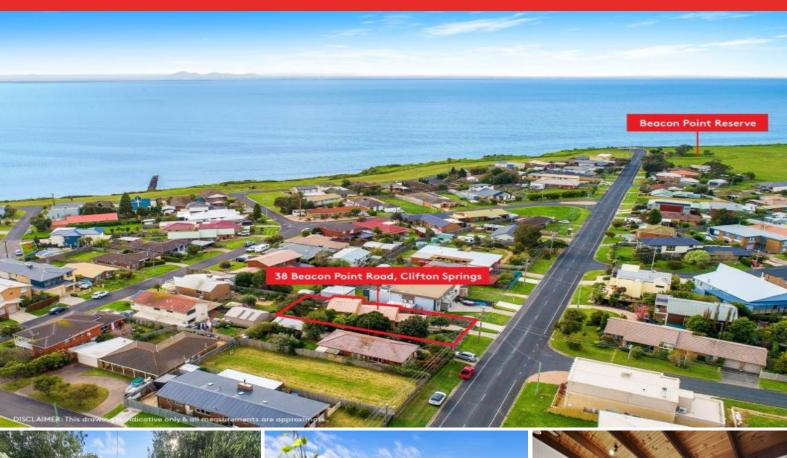

## 38 Beacon Point Road CLIFTON SPRINGS, VIC

<u>ح</u>

2

**Price:** \$490,000 - \$520,000

**Property Type:** House **Land:** 604 m2