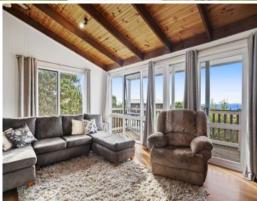

## As Pretty As A Picture!

Surrounded by picturesque gardens and showcasing north-facing bay views, this home is an absolute treat!

Every inch of this two-storey weatherboard home is as cute as a button. Upstairs is home to the open plan living/dining/kitchen zone, which is flooded with natural light and features a pitched timber ceiling. Opening onto the north-facing balcony, you'll love admiring the views over the sparkling bay waters towards the You Yangs. The kitchen features a breakfast bar, built-in pantry and appliances (dishwasher, oven, gas hob, 900mm stainless steel rangehood).