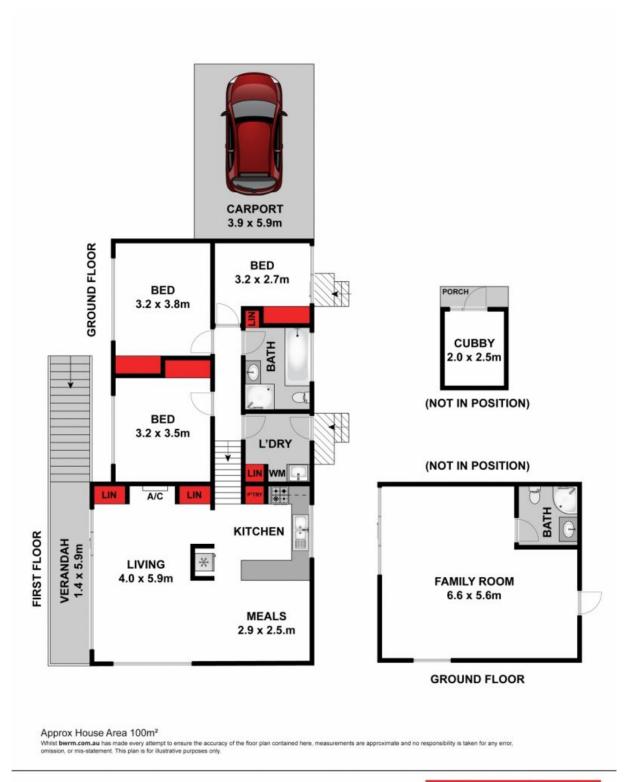

Three bedrooms with built-in robes (one with external access) occupy the lower level, along with the fresh main bathroom and laundry with external access.

Complete with a brand new en suite, the spacious family room offers immense versatility as a teen retreat or games room. Boasting separate access, this room is also ideal as a bedroom for those who enjoy their independence. Ducted heating, a split-system air conditioner

**Price:** \$490,000 - \$520,000

**Property Type:** House **Land:** 604 m2