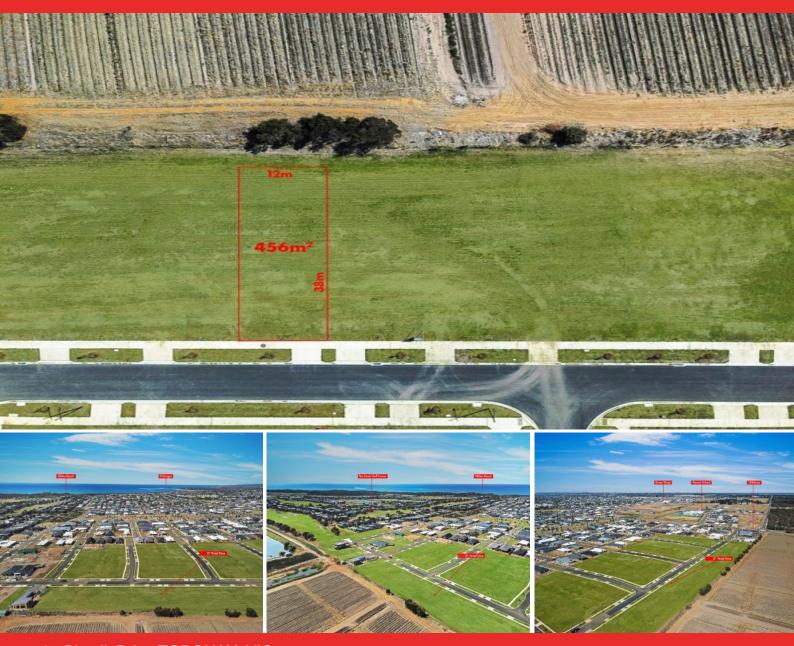

## Flower Farm Views?

You have a terrific opportunity to purchase a titled parcel of land of 456sqm, in a quiet pocket of Zeally Sands. 12m wide and 38m long, the block is flat and easy to build on, with no restriction for building timelines. The rear yard faces north with views over the flower farm.