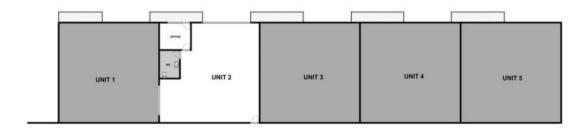

Features include:

- -Secure frontage with automated electric gate
- -Heightened loading bay with remote roller door
- -Approx. 10m x 10m of open factory space
- -2.9 x 3.2 (approx.) office with glass frontage
- -3 phase power and internet connection points
- -Equipped kitchenette with storage cupboards
- -Separate parking allocation

## **HAYDEN**

Hayden Real Estate -

Ocean Grove samh@hayden.com.au

Approx Area 104.3m<sup>2</sup>
Whist burnaccomau has made every attempt to ensure the accuracy of the floor plan contained here, measurements are approximate and no responsibility is taken for any error, omission, or mis-statement. This plan is for illustrative purposes only,