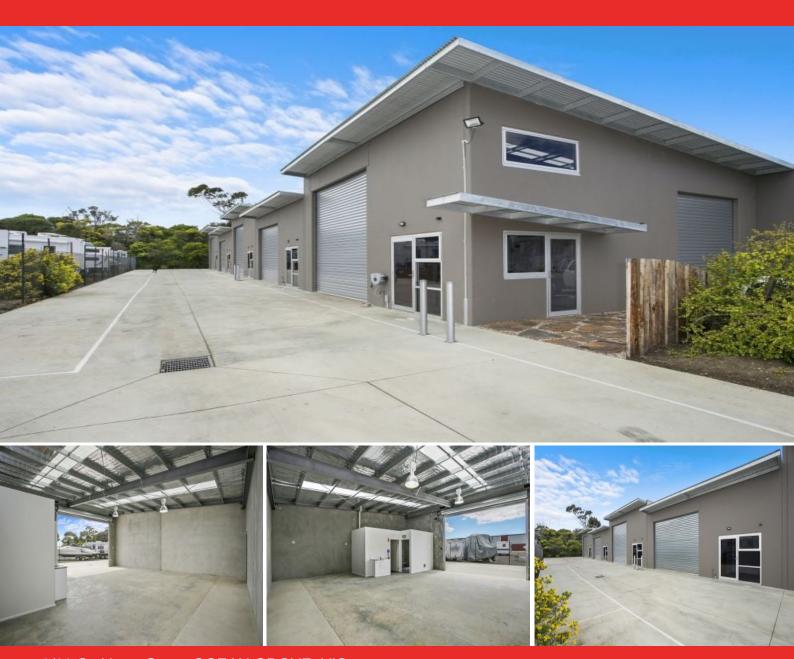

## **Unique Industrial Opportunity**

An excellent opportunity presents to purchase a fantastically unique industrial factorette in the Ocean Grove industrial estate. Ideal for tradespeople or retailers, the 100sqm (approx.) industrial building offers businesses secure placement within a thriving estate environment (STCA).

Features include:

- -Secure frontage with automated electric gate
- -Heightened loading bay with remote roller door
- -Approx. 10m x 10m of open factory space
- -2.9 x 3.2 (approx.) office with glass frontage
- -3 phase power and internet connection points
- -Equipped kitchenette with storage cupboards
- -Separate parking allocation

Price: \$365,000 PLUS GST

Property Type: Industrial