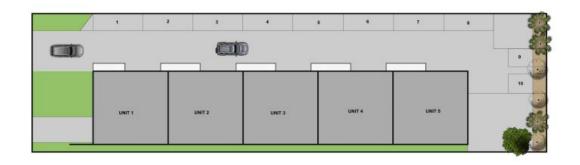

Features include:

- -Secure frontage with automated electric gate
- -Heightened loading bay with remote roller door
- -Approx. 10m x 10m of open factory space
- -2.9 x 3.2 (approx.) office with glass frontage
- -3 phase power and internet connection points
- -Equipped kitchenette with storage cupboards
- -Separate parking allocation

## **HAYDEN**

Hayden Real Estate -

Ocean Grove samh@hayden.com.au

Approx Area 104.3m<sup>2</sup>
Whist burnaccomau has made every attempt to ensure the accuracy of the floor plan contained here, measurements are approximate and no responsibility is taken for any error, omission, or mis-statement. This plan is for illustrative purposes only,