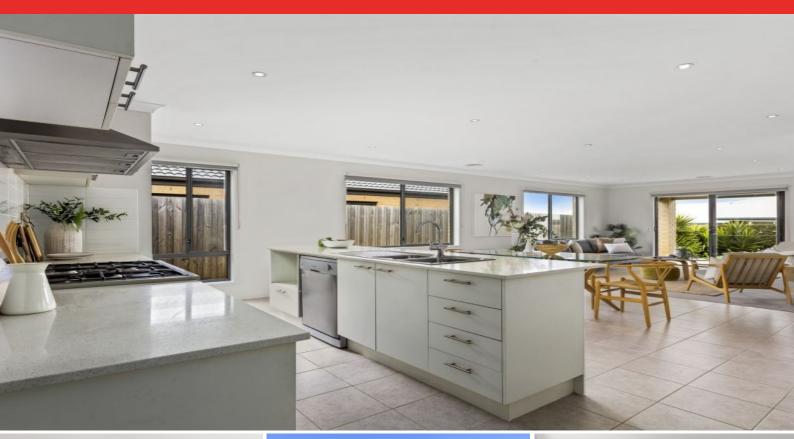

The main highlight of the home is the open plan living, dining and kitchen. Here you will find a well-planned kitchen with stainless steel appliances, a breakfast bar and large pantry. The adjacent lounge area enjoys a seamless connection to undercover outdoor entertaining and to the fully fenced and private rear garden.