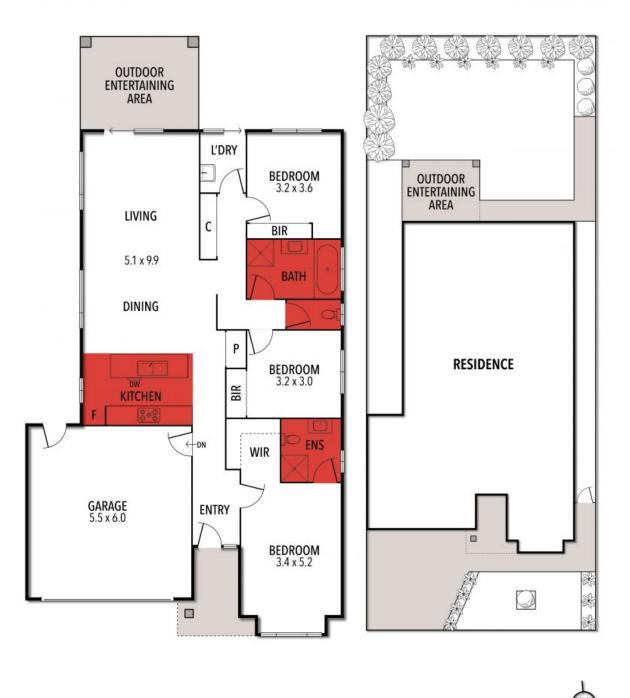

## **20 PIMELEA WAY, TORQUAY**

THE ABOVE PLAN IS AN ARTIST'S IMPRESSION ONLY, IT INCLUDES ELEMENTS THAT ARE FOR DISPLAY PURPOSES ONLY AND MAY NOT BE TO SCALE. LANDSCAPING SHOWN IS INDICATIVE ONLY. DIMENSIONS ARE APPROXIMATE.