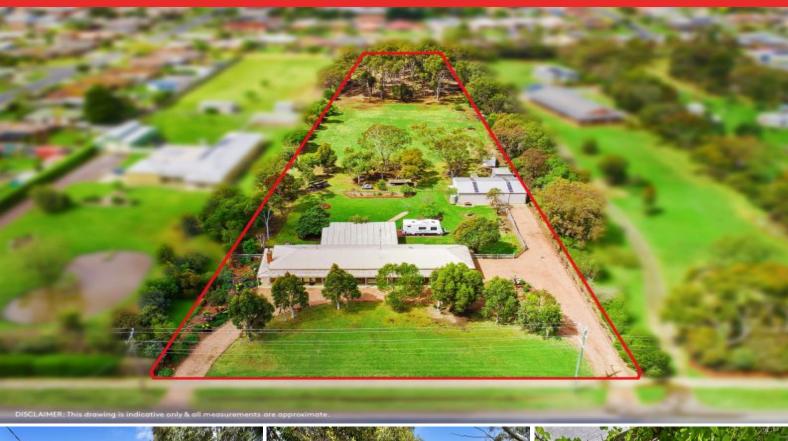

## 173-177 Melaluka Road LEOPOLD, VIC

Embrace Country Style Living in Leopold! Occupying approx. 2 acres, this property offers a rare opportunity in the

ever-popular Leopold! Where else can you enjoy the charms of country living while also being a short stroll from an expansive shopping centre? Home to lush lawn and established gums, the rear paddock provides a tranquil outlook and is ideal for hobby farmers or those who simply enjoy having a bit more space. Buyers and developers will also see the appeal in sub-dividing the land (STCA).

Price: \$980,000 - \$1,078,000

Property Type: House Land: 8051 m2