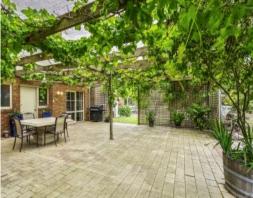

The kitchen is well equipped with a built-in pantry and appliances (dishwasher, wall oven, gas hob, rangehood).

A gas wall heater, air conditioner, and ceiling fans provide modern comfort.

Auction terms: 10% deposit, balance 90/120 days.