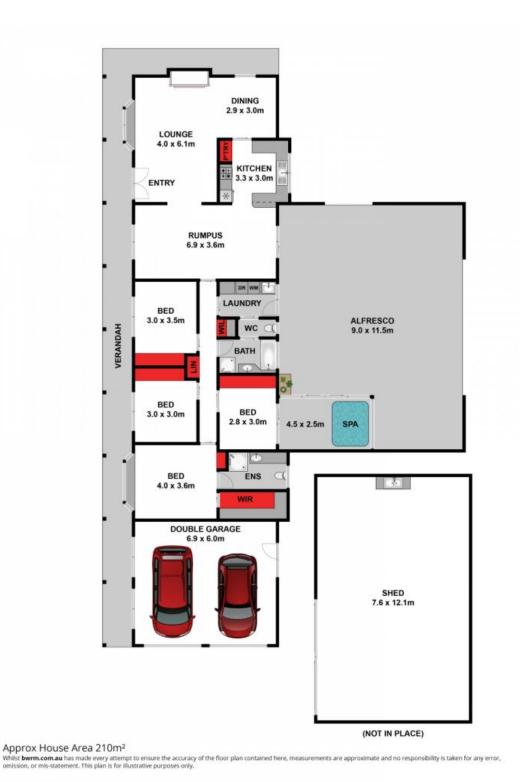

## 173-177 Melaluka Road LEOPOLD, VIC

Embrace Country Style Living in Leopold! Occupying approx. 2 acres, this property offers a rare opportunity in the

ever-popular Leopold! Where else can you enjoy the charms of country living while also being a short stroll from an expansive shopping centre? Home to lush lawn and established gums, the rear paddock provides a tranquil outlook and is ideal for hobby farmers or those who simply enjoy having a bit more space. Buyers and developers will also see the appeal in sub-dividing the land (STCA).

The kitchen is well equipped with a built-in pantry and appliances (dishwasher, wall oven, gas hob, rangehood).

A gas wall heater, air conditioner, and ceiling fans provide modern comfort.

Auction terms: 10% deposit, balance 90/120 days.