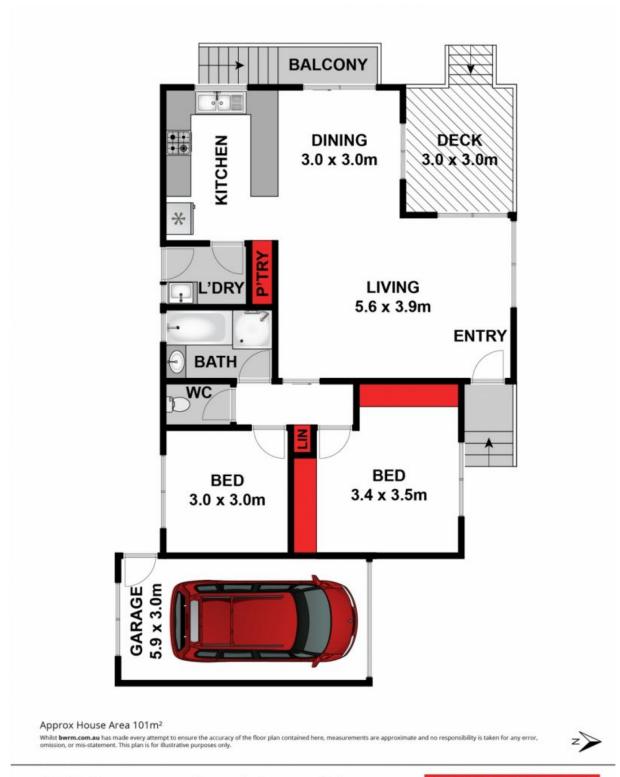

## 1/69 Ferguson Road LEOPOLD, VIC

2

Upgrade your lifestyle in a heartbeat with this two-bedroom townhouse! Boasting street frontage and elevated views that capture the sparkling bay waters and You Yangs, this home is an absolute treat!

Townhouse Living With Uninterrupted Views!

Inside, floating floorboards and white walls grace the interiors. The open plan living/dining/kitchen zone welcomes you into the home and is bathed in an abundance of natural light. With large windows and the front balcony capturing the west and north-facing views, you'll love that this uninterrupted outlook is yours to keep.

The kitchen is well equipped with a built-in pantry, dishwasher, oven, gas hob, and rangehood.

Whether you're a first homebuyer, downsizer, investor, or simply dreaming of a carefree lifestyle, this home is the one for you! Inspect ASAP!