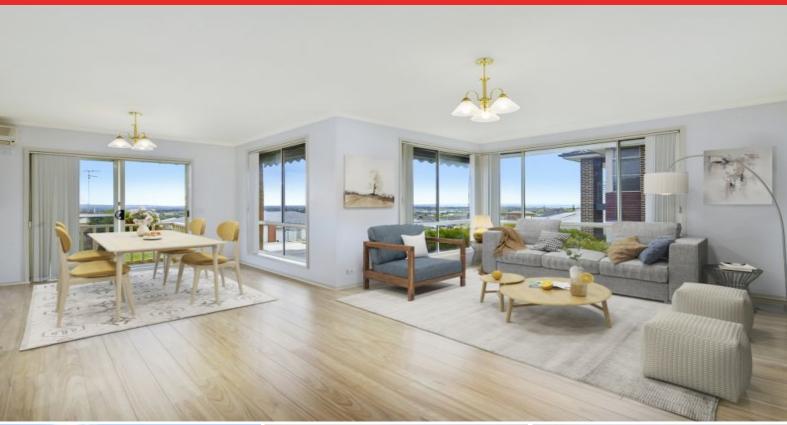

Townhouse Living With Uninterrupted Views!

Inside, floating floorboards and white walls grace the interiors. The open plan living/dining/kitchen zone welcomes you into the home and is bathed in an abundance of natural light. With large windows and the front balcony capturing the west and north-facing views, you'll love that this uninterrupted outlook is yours to keep.

The kitchen is well equipped with a built-in pantry, dishwasher, oven, gas hob, and rangehood.

Whether you're a first homebuyer, downsizer, investor, or simply dreaming of a carefree lifestyle, this home is the one for you! Inspect ASAP!