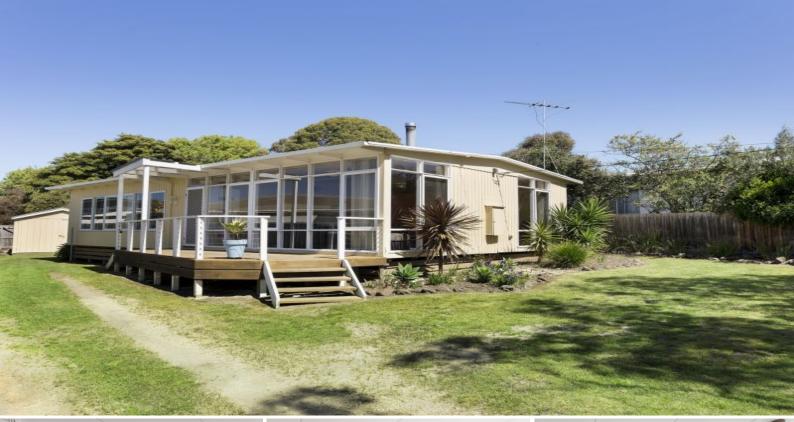

## Beach Hideaway

This property is sure to excite those looking to recapture and reminisce of lazy summer holidays spent at the beach house.

Positioned in one of Old Torquay's most popular and quiet streets, it's a short stroll to the beach and Deep Creek Reserve. Bathed in natural light the open plan living space offers a renovated kitchen and features a central wood heater as well as electric heating. Three generous bedrooms, ensure plenty of accommodation while front and rear decks provide entertaining and relaxation options after a day at the beach.

The large block provides plenty of space for renovation or development while a second storey would provide the all important oceans views. Holiday home, permanent living, or ideal development potential (STCA).