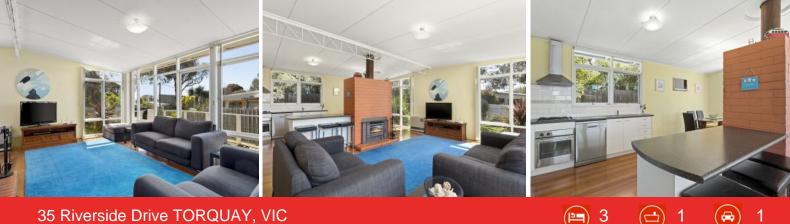

## Beach Hideaway

This property is sure to excite those looking to recapture and reminisce of lazy summer holidays spent at the beach house.

Positioned in one of Old Torquay's most popular and quiet streets, it's a short stroll to the beach and Deep Creek Reserve. Bathed in natural light the open plan living space offers a renovated kitchen and features a central wood heater as well as electric heating. Three generous bedrooms, ensure plenty of accommodation while front and rear decks provide entertaining and relaxation options after a day at the beach.

**TORQUAY, VIC** 

**35 Riverside Drive**