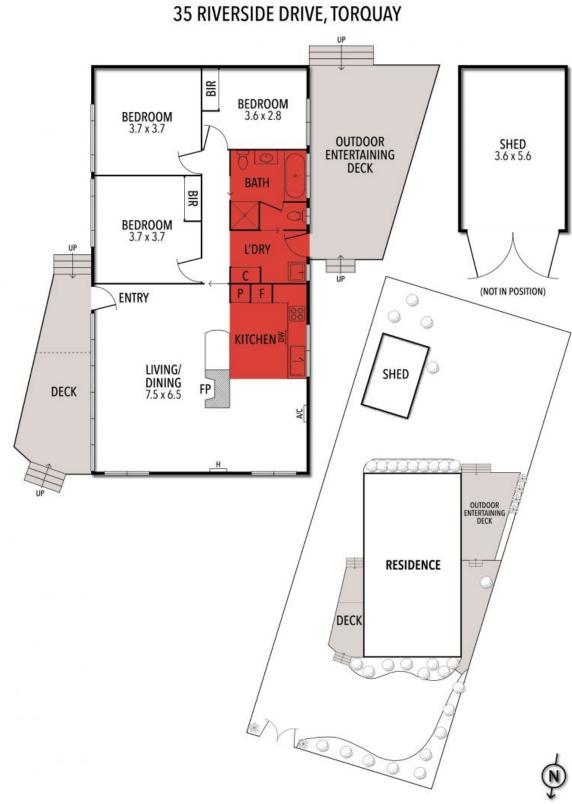

## Beach Hideaway

This property is sure to excite those looking to recapture and reminisce of lazy summer holidays spent at the beach house.

Positioned in one of Old Torquay's most popular and quiet streets, it's a short stroll to the beach and Deep Creek Reserve. Bathed in natural light the open plan living space offers a renovated kitchen and features a central wood heater as well as electric heating. Three generous bedrooms, ensure plenty of accommodation while front and rear decks provide entertaining and relaxation options after a day at the beach.

## HAYDEN

Hayden Real Estate -

Samh@hayden.com.au

THE ABOVE PLAN IS AN ARTIST'S IMPRESSION ONLY, IT INCLUDES ELEMENTS THAT ARE FOR DISPLAY PURPOSES ONLY AND MAY NOT BE TO SCALE. LANDSCAPING SHOWN IS INDICATIVE ONLY. DIMENSIONS ARE APPROXIMATE.