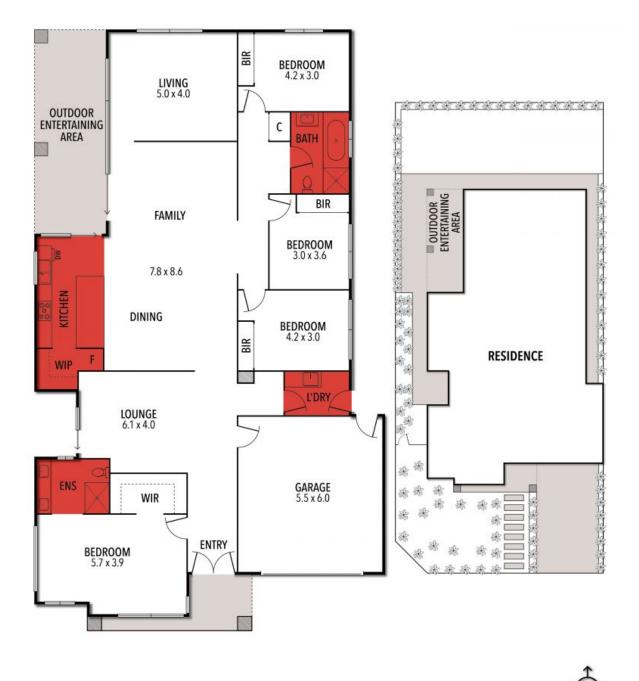

The master suite, towards the front of the home, includes space to relax, an en-suite and walk in robe. An additional three bedrooms are clustered around a family sized bathroom and each has built in robes. Ducted heating and evaporative cooling are included.

## **17 LOWTIDE DRIVE, TORQUAY**

THE ABOVE PLAN IS AN ARTIST'S IMPRESSION ONLY, IT INCLUDES ELEMENTS THAT ARE FOR DISPLAY PURPOSES ONLY AND MAY NOT BE TO SCALE. LANDSCAPING SHOWN IS INDICATIVE ONLY. DIMENSIONS ARE APPROXIMATE.