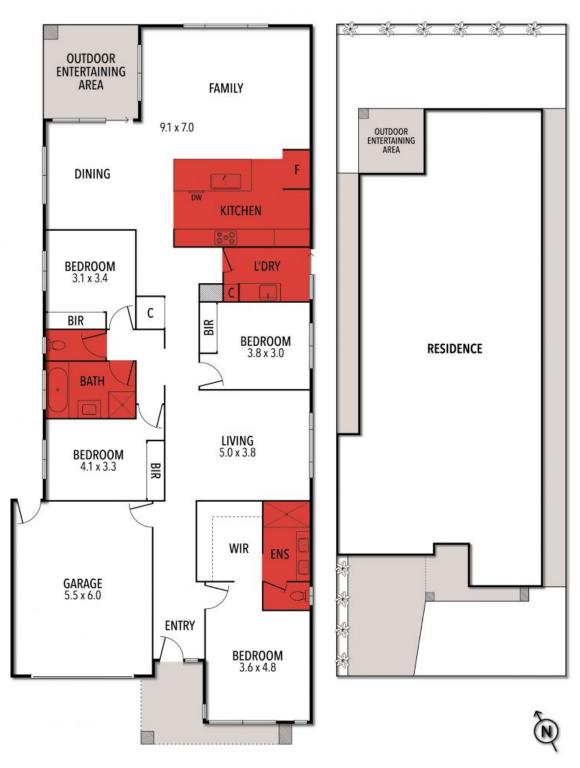

You will love the generous open plan living, which features a sleek well-planned kitchen with quality stainless appliances, extra work and storage space, and a large central island breakfast bar. The north facing family area overlooks the private garden and there is easy flow to undercover outdoor entertaining from the dining area.

A second separate living zone is the perfect quiet space away from the main living hub, and would work equally well as media room. The master bedroom is a gorgeous retreat with its large walk in robe and deluxe en-suite featuring a frameless glass shower and double vanity. Three additional bedrooms are close by and share a family sized bathroom with separate bath and shower. A double lock up garage with room to store the beach toys completes t

## 106 CENTRESIDE DRIVE, TORQUAY

THE ABOVE PLAN IS AN ARTIST'S IMPRESSION ONLY, IT INCLUDES ELEMENTS THAT ARE FOR DISPLAY PURPOSES ONLY AND MAY NOT BE TO SCALE. LANDSCAPING SHOWN IS INDICATIVE ONLY. DIMENSIONS ARE APPROXIMATE.