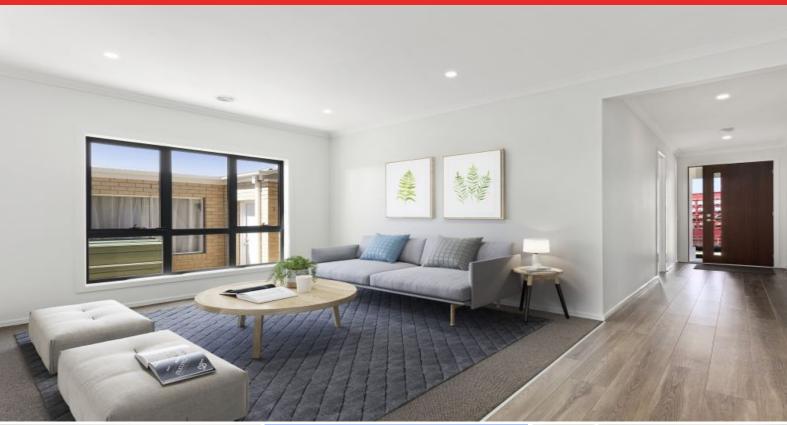

You will love the generous open plan living, which features a sleek well-planned kitchen with quality stainless appliances, extra work and storage space, and a large central island breakfast bar. The north facing family area overlooks the private garden and there is easy flow to undercover outdoor entertaining from the dining area.

A second separate living zone is the perfect quiet space away from the main living hub, and would work equally well as media room. The master bedroom is a gorgeous retreat with its large walk in robe and deluxe en-suite featuring a frameless glass shower and double vanity. Three additional bedrooms are close by and share a family sized bathroom with separate bath and shower. A double lock up garage with room to store the beach toys completes t