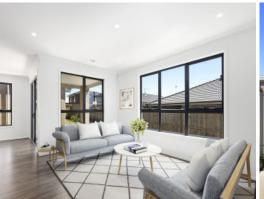

You will love the generous open plan living, which features a sleek well-planned kitchen with quality stainless appliances, extra work and storage space, and a large central island breakfast bar. The north facing family area overlooks the private garden and there is easy flow to undercover outdoor entertaining from the dining area.

A second separate living zone is the perfect quiet space away from the main living hub, and would work equally well as media room. The master bedroom is a gorgeous retreat with its large walk in robe and deluxe en-suite featuring a frameless glass shower and double vanity. Three additional bedrooms are close by and share a family sized bathroom with separate bath and shower. A double lock up garage with room to store the beach toys completes t