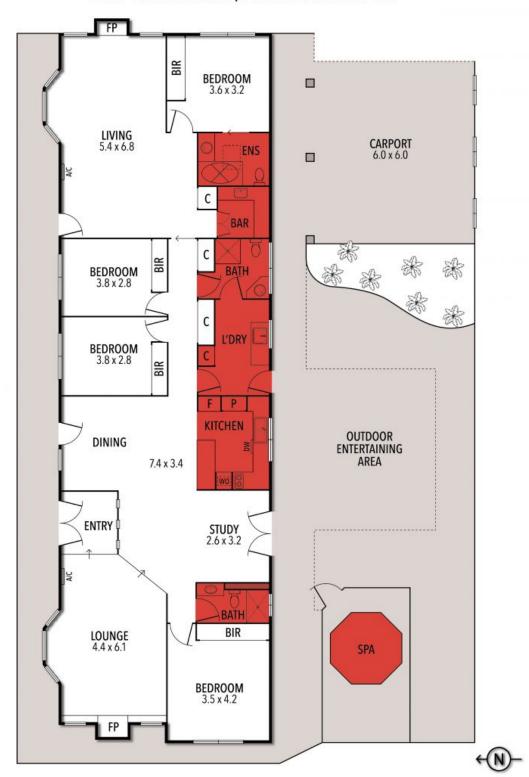

# 775 PETTAVEL ROAD, FRESHWATER CREEK

THE ABOVE PLAN IS AN ARTIST'S IMPRESSION ONLY, IT INCLUDES ELEMENTS THAT ARE FOR DISPLAY PURPOSES ONLY AND MAY NOT BE TO SCALE. LANDSCAPING SHOWN IS INDICATIVE ONLY. DIMENSIONS ARE APPROXIMATE.