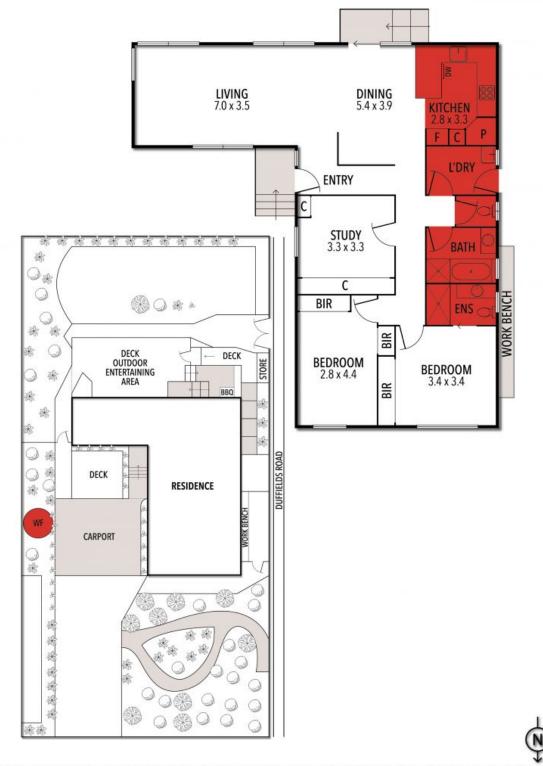

## 33 ST ANDREWS DRIVE, JAN JUC

THE ABOVE PLAN IS AN ARTIST'S IMPRESSION ONLY, IT INCLUDES ELEMENTS THAT ARE FOR DISPLAY PURPOSES ONLY AND MAY NOT BE TO SCALE. LANDSCAPING SHOWN IS INDICATIVE ONLY. DIMENSIONS ARE APPROXIMATE.